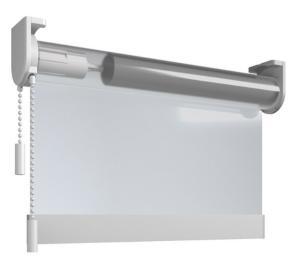

Using a fabric made from the most advanced transparent PVC used in Birkdale roller blinds, it will ensure peace of mind for workers and help customers feel comfortable.

It can be controlled using either a chain or a battery-powered tubular motor and is made to measure so it can meet the needs of every business.

It is able to perform the function of a traditional methacrylate screen at a lower cost and can be removed when necessary.

## **Technical Specification**

**ROLL WIDTH** 1370mm / 1400mm

ROLL HEIGHT 2400mm

**Battery Operated** 

**Chain Operated** 