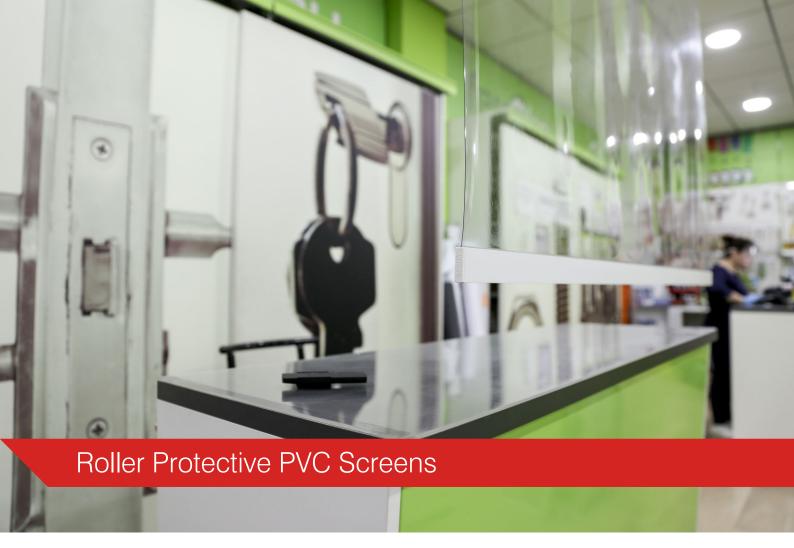

Using a fabric made from the most advanced transparent PVC used in Birkdale roller blinds, it will ensure peace of mind for workers and help customers feel comfortable.

It can be controlled using either a chain or a battery-powered tubular motor and is made to measure so it can meet the needs of every business.

It is able to perform the function of a traditional methacrylate screen at a lower cost and can be removed when necessary.