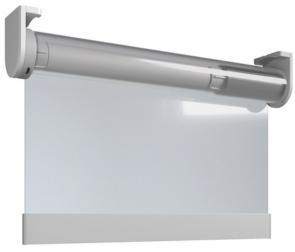

Using a fabric made from the most advanced transparent PVC used in Birkdale roller blinds, it will ensure peace of mind for workers and help customers feel comfortable.

It can be controlled using either a chain or a battery-powered tubular motor and is made to measure so it can meet the needs of every business.

## **Technical Specification**

**ROLL WIDTH** 1370mm / 1400mm

ROLL HEIGHT 2400mm

**Battery Operated** 

**Chain Operated** 