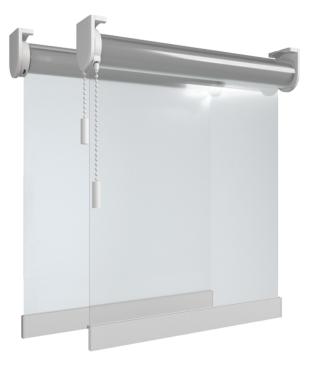

Using a fabric made from the most advanced transparent PVC used in Birkdale roller blinds, it will ensure peace of mind for workers and help customers feel comfortable.

It can be controlled using either a chain or a battery-powered tubular motor and is made to measure so it can meet the needs of every business.

## **Technical Specification**

**ROLL WIDTH** 1370mm / 1400mm

ROLL HEIGHT 2400mm

**Battery Operated** 

**Chain Operated** 