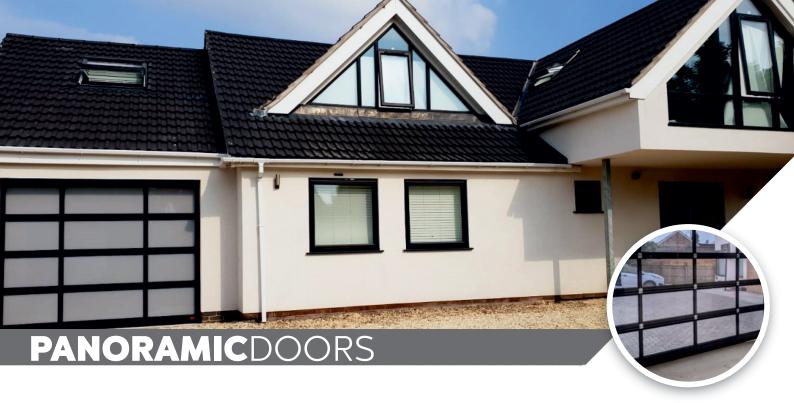

## modern & clean second to none...

The **Birkdale Panoramic** door is a true engineered door, made using the latest **CNC** procedures and assembled with care and attention to every detail. Only **fully approved materials** are used in our Panoramic doors so the customer has every confidence they have door built with care and attention and will give them longevity and **stunning looks** for years to come.

For the **ultra-modern look**, the Birkdale TL panoramic range offers endless variations.

When better lighting and transparency is required to compliment the kerb appeal of our **aluminium framed** then our PS style of sectional door is the perfect combination. The **maintenance-friendly aluminium frame** can be fitted with various types of filling and glazing and therefore offers all the freedom to create a personal design.