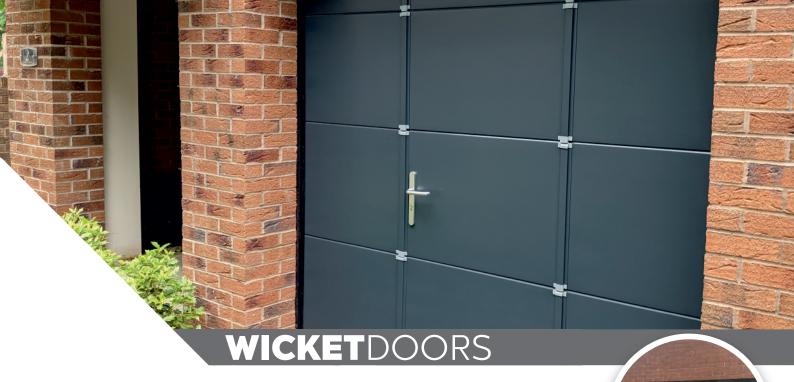

With options on our **triple glazed windows**, endless **colour choices** and the peace of mind that we are a **UK manufacturing company**.

Birkdale understand that lifestyles are different for every person and as such some people have the requirement to have a **wicket** or entrance door installed within their sectional door.

The framework is of **Aluminium construction** and pleasantly blends in within your door construction.

Our wicket doors are deigned with safety in mind so that should this door be open then the operator cannot open the sectional door, ensuring protection and no damage is caused to any part of the door.

Wicket doors are supplied with handle and barrel lock as standard.

With today's modern lifestyles, garages are used for anything but a car, they have evolved and become storage spaces, workshops, home gyms or even a playroom for the kids.

Birkdale's range of wicket doors allow easy access that is very convenient, whilst ensuring the whole contents of the garage are not on view every time the main door is opened.

The versatile design means you can have to door in virtually any position, allowing you to choose the