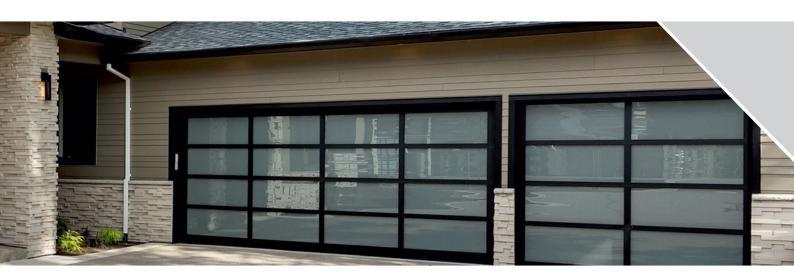

## modern & clean second to none...

The **Birkdale Panoramic** door is a true engineered door, made using the latest **CNC** procedures and assembled with care and attention to every detail. Only **fully approved materials** are used in our Panoramic doors so the customer has every confidence they have door built with care and attention and will give them longevity and **stunning looks** for years to come.

For the **ultra-modern look**, the Birkdale TL panoramic range offers endless variations.

When better lighting and transparency is required to compliment the kerb appeal of our **aluminium framed** then our PS style of sectional door is the perfect combination. The **maintenance-friendly aluminium frame** can be fitted with various types of filling and glazing and therefore offers all the freedom to create a personal design.

Various versions of the following types of filling and glazing are available, including Acrylate, Pro-Tec, Diamond Mesh, Twin Wall sheet, Perforated sheet and blank filling.

Privacy glazed option for external viewing but externally the contents of the garage are kept discreet.