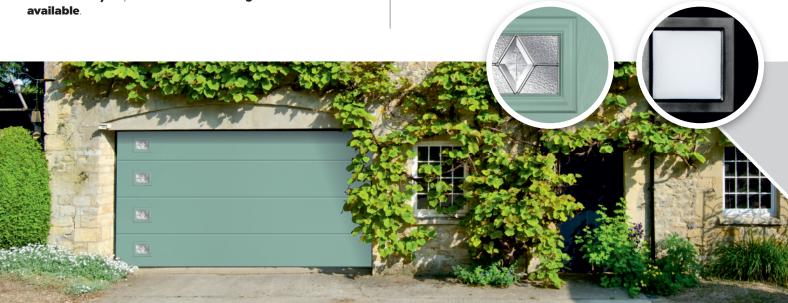

complement your property...

The Birkdale Essential collection offers our discerning customers the quality assured with every one of our doors in a colour scheme deemed as cost competitive.

With the three most popular colours of pure white, anthracite grey and jet black, that are available in a full flat panel or the mid ribbed design. Birkdale offer this range in smooth, embossed woodgrain or flat woodgrain finish, all at the same price.

Complimented with our quietest operator and backed by our full warranty programme, this range of door will stand out for years to come and create a stunning kerb appeal.

**Jet Black** 

**Anthracite Grey** 

**Pure White** 

**Smooth** 

**Embossed Wood Grain** 

**Flat Wood Grain** 