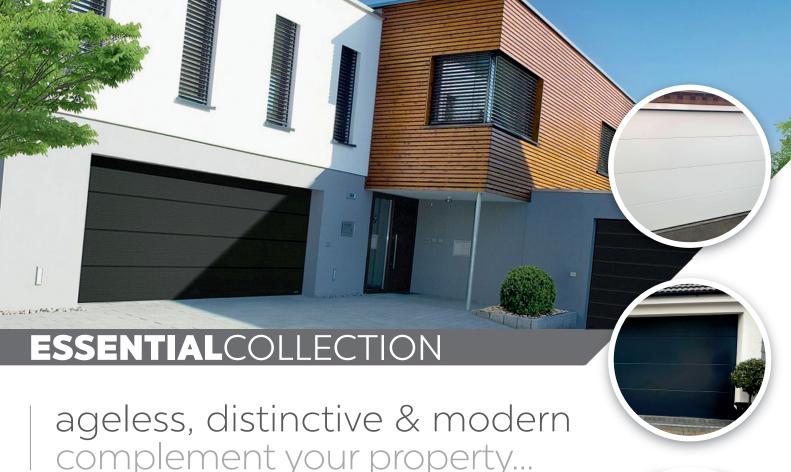

complement your property...

The Birkdale Essential collection offers our discerning customers the quality assured with every one of our doors in a colour scheme deemed as cost competitive.

With the three most popular colours of pure white, anthracite grey and jet black, that are available in a full flat panel or the mid ribbed design. Birkdale offer this range in smooth, embossed woodgrain or flat woodgrain finish, all at the same price.

Complimented with our quietest operator and backed by our full warranty programme, this range of door will stand out for years to come and create a stunning kerb appeal.

**Jet Black** 

**Anthracite Grey** 

**Pure White** 

**Smooth** 

**Embossed Wood Grain** 

**Flat Wood Grain** 