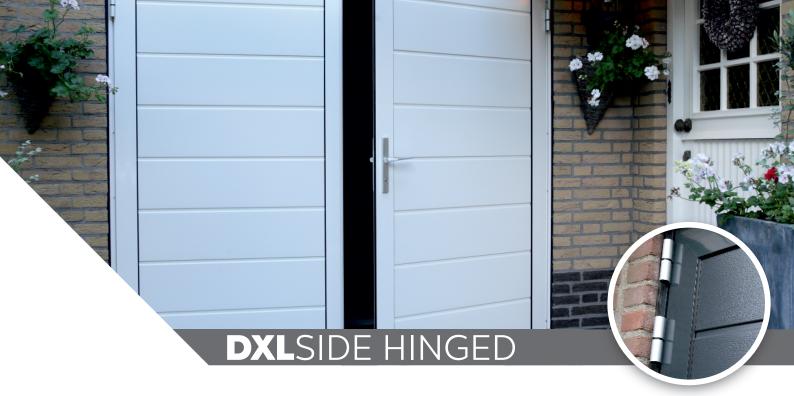

exciting alternative to the norm endless design options...

The **Deluxe line** twin has the appearance of a traditional wooden side hinged door but without the associated disadvantages. All our **DXL** side hinged doors are made from an **aluminium profile** that benefits the designs and usage we expect of our premium offerings.

With **unlimited colour choices and finishes**, choice of handles, locks and window variations we have every option available to aid in designing your side hinged door.

Our  $\textbf{fully sealed 40mm in-fill} \ ensures \ optimum \ insulation \ to \ keep \ out \ the \ cold.$ 

The  $17mm \, sill \,$  fits seamlessly and contributes to reducing the penetration of water and air.

The Deluxe line twin can be designed to make your life easier, you determine which side is the leading or whetheryou desire one door leaf to be wider than the other,

For **added security** our doors come as standard with **cylinder lock and handles** as an upgrade option we offer a multi point lock and thumb turn. of doors.