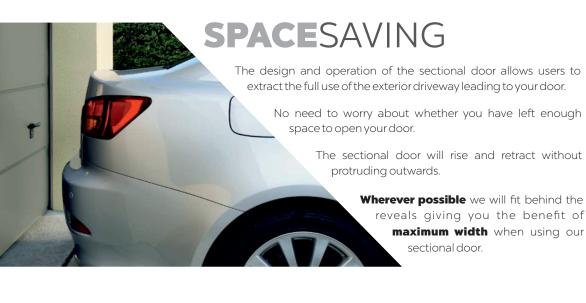

### **NO SPACE**NO PROBLEM

Whenever we can't fit behind the reveals we will use a **substantial** outer framework.

This can be colour coded to your door or if desired a contrasting colour to allow your door to stand out further.