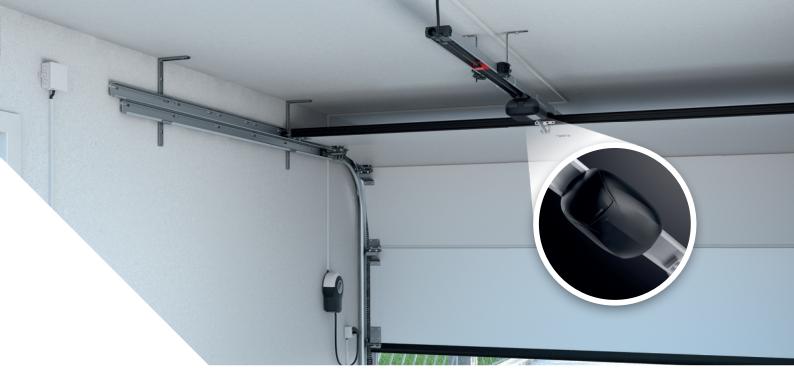

# ultimate upgrade option packed full of features...

**The most silent operator available on the market** today due to its development of the drive and motor system.

Easy **one touch operation** of the handset to open or close with ultimate ease.

**Built in impact detection** that will stop and reverse your door within a second and the added functionality of variable settings for the sensitivity of this function.

**Auto close facility** so ne need to worry whether you have shut your

**LED courtesy lights** as standard.

**Smart phone operation** module as standard with easy setup, no need to purchase extra add on for this facility.

Standard presentation is with two remote controls.

Wall mounted switch with a **50 metre range** so can be located anywhere in the house to operate the door as an option.

Available in **three motor sizes** 600nm, 800nm and 1000nm to cover even the largest of doors.