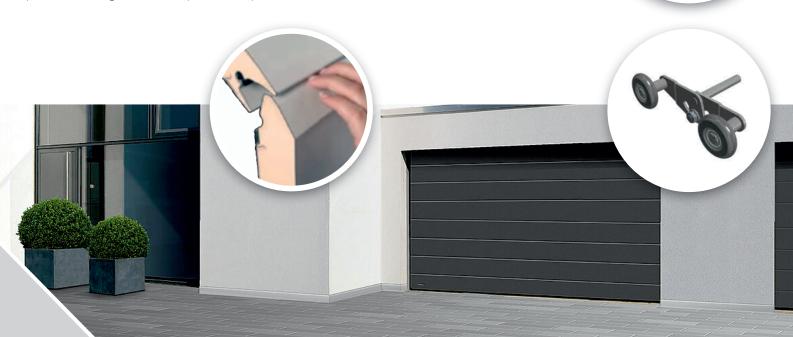

## engineered to last...

All our residential sectional doors come as standard with **twin roller systems**, ensuring smooth and quite operation when opening and closing your door. Each wheel is **bearing mounted** for longevity and connected to the hinge bracket with a **solid steel** shaft.

The steel used to fabricate our vertical and horizontal track systems is **20% thicker** than most of our competitors, ensuring no twisting motions can be applied upon installation.

Framework materials are **galvanised coated** steel giving years of trouble free life.

Cables are again a **twin style** for added safety and are manufactured with **zinc plated steel and polypropylene** central core, allowing our cable sets to constantly keep their shape and profile.

All the innovative features in our sectional door coupled together have created a door that has been engineered with longevity and performance as its core value.