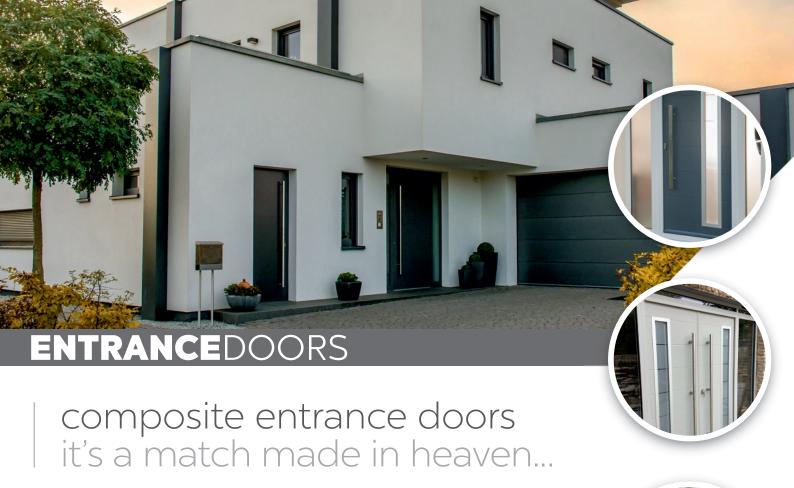

### SINGLE ACCESS DOORS A MATCH MADE IN HEAVEN

The ideal solution for a garage with a side access is to have **Birkdale XL** single insulated door. Built using the same **aluminium profiles** as the **DXL** and infilled with **40mm insulated** panels.

Birkdale's **ultimate contemporary** entrance door combines the **finest qualities** of a composite door with the **premium finish** of an aluminium entrance door, it's fast becoming the architect's product of choice.

This **revolutionary new door design** turns the traditional look of a composite door on its head and offers an unrivalled **ultra-modern finish**. Comparable to an aluminium door in **everything but price**, it exudes luxurious style and delivers a premium architectural finish.