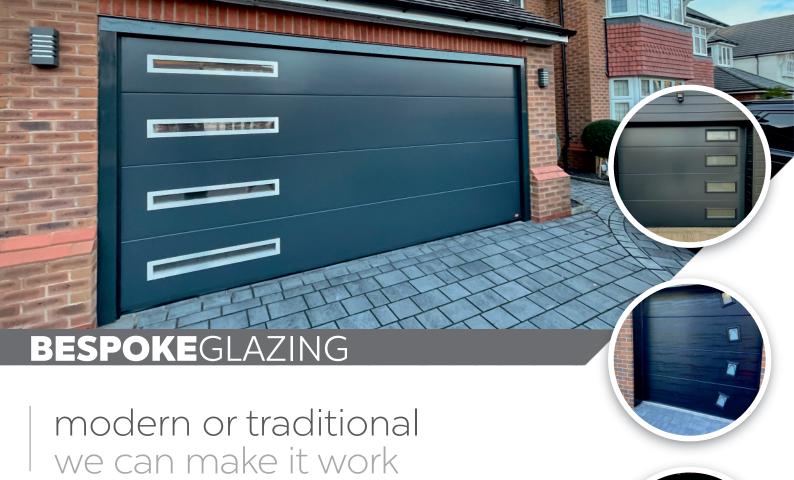

With options on our **triple glazed windows**, endless **colour choices** and the peace of mind that we are a **UK manufacturing company**.

Birkdale understand that lifestyles are different for every person and as such some people have the requirement to have a **wicket** or entrance door installed within their sectional door.

**Glazing options** are available with a clear or obscure polycarbonate in-fill fitted with either a **stainless** brushed metal surround or a woodgrain embossed ABS frame, **(colour matched to the door)**. Optional **custom designed artwork also** 

**Two types of cassettes** are available. Both stylish and high quality to match virtually any architectural style.