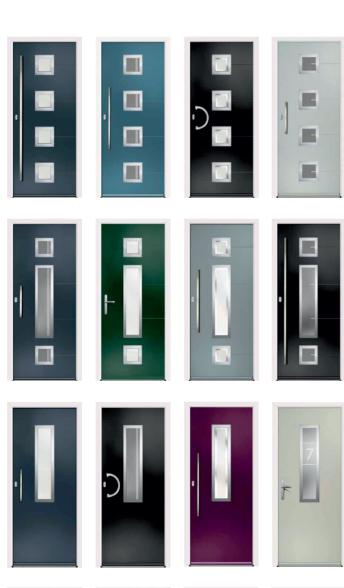

Birkdale's **ultimate contemporary** entrance door combines the **finest qualities** of a composite door with the **premium finish** of an aluminium entrance door, it's fast becoming the architect's product of choice.

This **revolutionary new door design** turns the traditional look of a composite door on its head and offers an unrivalled **ultra-modern finish**. Comparable to an aluminium door in **everything but price**, it exudes luxurious style and delivers a premium architectural finish.

- Unique texture
- Bespoke grooving
- Contemporary designer glass

- Anodised aluminium glass surround
- Modern handles and hardware

# as individual as you are...

Our entire range can be powder-coated with any RAL colour in our state-of-the-art manufacturing plant.

- Superior Thermal & Acoustic Performance All our doors are engineered with security in mind. Each and every door has the best security hardware and is PAS24 compliant. For extra peace of mind, choose from a range of security upgrades including the high-security Ultion lock, and the ground-breaking Lock Lock security handle.
- Aluminium Glass Surround Complete the contemporary look with sleek aluminium edging for your glazed sections. Available exclusively with Birkdale, the anodised aluminium edging beautifully frames your choice of designer glass designs.
- **Strong, Safe & Secure** Birkdale improves the efficiency of your home with advanced protection from outside noise and the ultimate thermal technology to retain heat in your home and keep the cold out.
- **Designer Glazing** Carefully crafted specialist glass designs have been exclusively created for the Birkdale door range.
- Contemporary Hardware An exclusive range of stainless steel hardware gives your door a sleek, luxury finish. All our stainless-steel hardware has a comprehensive anti-corrosion guarantee, so you know your hardware will last the test of time