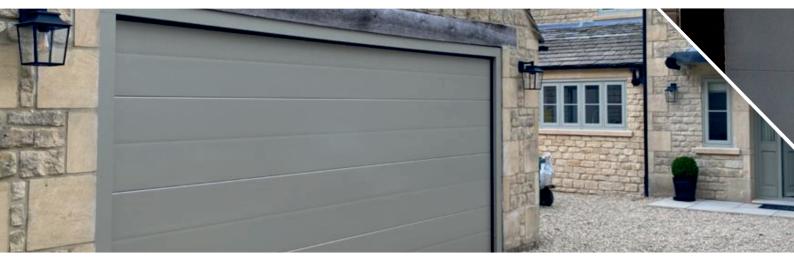

complement your property...

The Birkdale Essential collection offers our discerning customers the quality assured with every one of our doors in a colour scheme deemed as cost competitive.

With the three most popular colours of pure white, anthracite grey and jet black, that are available in a full flat panel or the mid ribbed design. Birkdale offer this range in smooth, embossed woodgrain or flat woodgrain finish, all at the same price.

Complimented with our quietest operator and backed by our full warranty programme, this range of door will stand out for years to come and create a stunning kerb appeal.

**Jet Black** 

**Anthracite Grey** 

**Pure White** 

**Smooth** 

**Embossed Wood Grain** 

**Flat Wood Grain** 