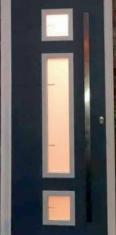

### SINGLE ACCESS DOORS A MATCH MADE IN HEAVEN

The ideal solution for a garage with a side access is to have **Birkdale XL** single insulated door. Built using the same **aluminium profiles** as the **DXL** and infilled with **40mm insulated** panels.

**Glazing options** are available with a clear or obscure polycarbonate in-fill fitted with either a **stainless** brushed metal surround or a woodgrain embossed ABS frame, **(colour matched to the door)**. Optional **custom designed artwork also** 