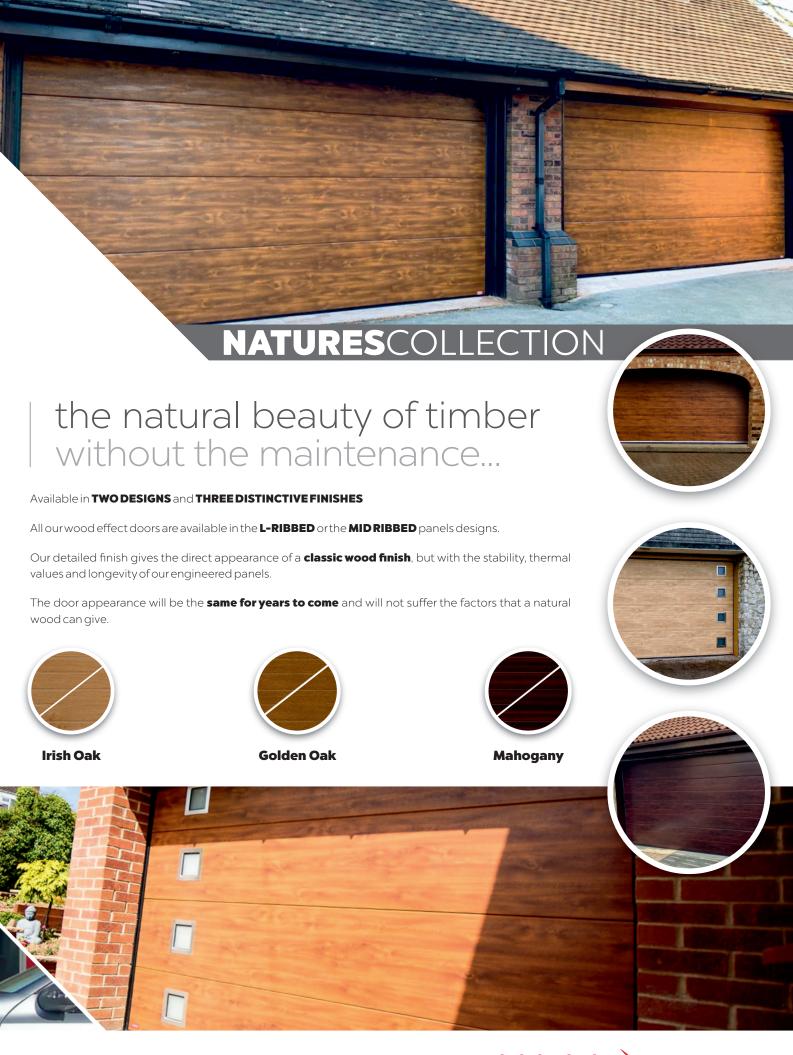

complement your property...

The Birkdale Essential collection offers our discerning customers the quality assured with every one of our doors in a colour scheme deemed as cost competitive.

With the three most popular colours of pure white, anthracite grey and jet black, that are available in a full flat panel or the mid ribbed design. Birkdale offer this range in smooth, embossed woodgrain or flat woodgrain finish, all at the same price.

Complimented with our quietest operator and backed by our full warranty programme, this range of door will stand out for years to come and create a stunning kerb appeal.

**Jet Black** 

**Anthracite Grey** 

**Pure White** 

**Smooth** 

**Embossed Wood Grain** 

**Flat Wood Grain** 