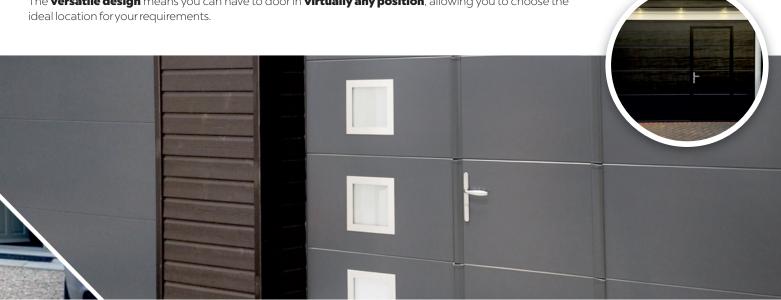

Birkdale's range of wicket doors allow easy access that is very convenient, whilst ensuring the whole contents of the garage are not on view every time the main door is opened.

The versatile design means you can have to door in virtually any position, allowing you to choose the

With options on our **triple glazed windows**, endless **colour choices** and the peace of mind that we are a **UK manufacturing company**.

Birkdale understand that lifestyles are different for every person and as such some people have the requirement to have a **wicket** or entrance door installed within their sectional door.

The framework is of **Aluminium construction** and pleasantly blends in within your door construction.

Our wicket doors are deigned with safety in mind so that should this door be open then the operator cannot open the sectional door, ensuring protection and no damage is caused to any part of the door.

Wicket doors are supplied with handle and barrel lock as standard.

With today's modern lifestyles, garages are used for anything but a car, they have evolved and become storage spaces, workshops, home gyms or even a playroom for the kids.