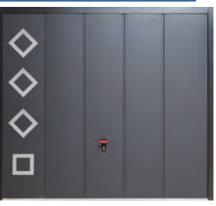

Our premium decorative decals are a stylish and contemporary addition to wide ribbed doors - a selection of designs are shown here - if you have a special design in mind just ask!

Premium additions - Decorative Decals 0

Stainless steel decorative elements - add a little extra!

Decal Vertical Square & Diamond Porthole