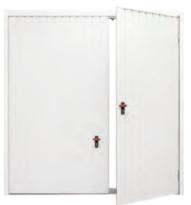

**Colour Options** 

1

T

Side Hinged garage doors - Steel Styles

Vertical Medium Rib

Stockton Cross

t

Traditional side hinged doors are easy to operate and so simple. All our up and over styles are also available in side hinged configurations and also with matching personnel side entrance doors.

> Steel Side hinged garage doors available 50:50 up to 10'0" wide.

2/3:1/3 opening up to 9'0" wide.

Horizontal rib opening up to 8'0" wide.

Horizontal Wide Rib

Steel bracing gives side hinged doors a robust feel in every day use. The standard configuration shown above uses twin latches on the active leaf and shoot bolts on the inactive leaf.

The Premium option includes top stays to hold the door open and a threshold to prevent debris passing under the door. Four point, cable operated latches secure the door leaves.

The premium option has cable operated latches to the top and bottom

each door leaf, providing easy but effective security

of

Top Latches

Every door is factory finished for excellent corrosion resistance.

\* Alton, standard and mid rib doors only

\*Rosewood

Doors are shown with matching frames that are available as an option.