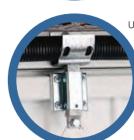

# Vertical with "SmartPass"

All doors feature a strong sub-chassis with bracing plates to ensure rigidity of the door panel.

Up and over doors feature simple but effective cable operated latches that are engaged and disengaged with the locking handle.

Canopy gear is spring assisted and provides a simple and effective solution for doors up to 8'0" wide.

Retractable doors run on smooth polymer rollers in suspended tracks and are perfect for remote control operation.