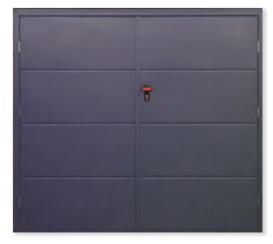

**Colour Options** 

1

T

Side Hinged garage doors - Steel Styles

Vertical Medium Rib

Stockton Cross

t

Traditional side hinged doors are easy to operate and so simple. All our up and over styles are also available in side hinged configurations and also with matching personnel side entrance doors.

> Steel Side hinged garage doors available 50:50 up to 10'0" wide.

2/3:1/3 opening up to 9'0" wide.

Horizontal rib opening up to 8'0" wide.

Horizontal Wide Rib

Steel bracing gives side hinged doors a robust feel in every day use. The standard configuration shown above uses twin latches on the active leaf and shoot bolts on the inactive leaf.