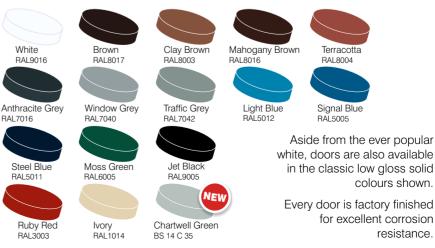

# Colour Options

Aside from the ever popular white, doors are also available in the classic low gloss solid colours shown. Every door is factory finished for excellent corrosion resistance.

Colour Options

Every door is factory finished for excellent corrosion resistance.

Alton and ribbed doors can be made to measure. Medium-ribbed standard sizes only.

Frames complement the door. Golden Oak frames are finished in Clay Brown (RAL 8003), Rosewood frames are finished in Mahogany Brown (RAL 8016).