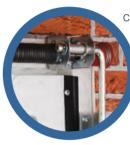

All Birkdale Garage Doors are CE marked and comply fully with current safety legislation. Canopy doors feature an anti-drop device in the unlikely event that a lifting cable should fail.

Up and Over garage doors - steel styles Standard Rib Vertical - Golden Oak Medium Rib Vertical - Rosewood