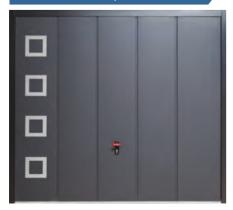

# Steel "Smartpass"

Wicket doors (Smartpass) available up to 8'0" wide.

# Vertical with "SmartPass"

All doors feature a strong sub-chassis with bracing plates to ensure rigidity of the door panel.

Up and over doors feature simple but effective cable operated latches that are engaged and disengaged with the locking handle.

The Vertical with a "Smartpass" access door built

in - an up and over door with a built-in access door for those times when you just don't need to open the whole door - classic style, intelligent design!