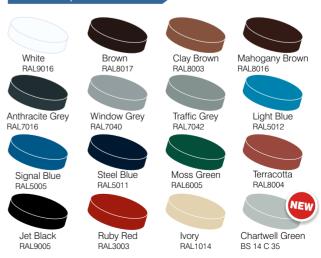

# Colour Options

Aside from the ever popular white, doors are also available in the classic low gloss solid colours shown. Every door is factory finished for excellent corrosion resistance.

Colour Options

Every door is factory finished for excellent corrosion resistance.

Alton and ribbed doors can be made to measure. Medium-ribbed standard sizes only.

Frames complement the door. Golden Oak frames are finished in Clay Brown (RAL 8003), Rosewood frames are finished in Mahogany Brown (RAL 8016).