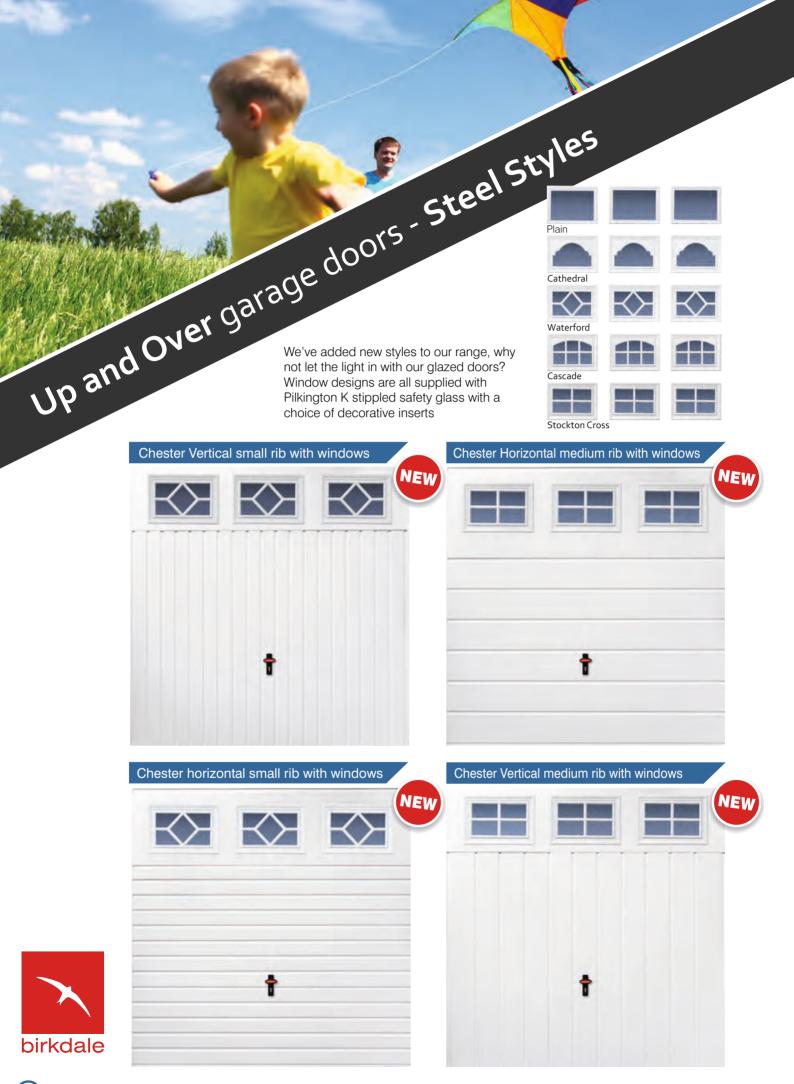

Looking for a little extra style? Choose the option of decorative stainless steel decals to add a contemporary touch see pages 14 and 15.

GRP is an incredibly strong, dent resistant modern composite laminate with a better strength to weight ratio than steel. The door face is devoid of joints, seams, rivets or fastenings to detract from its good looks. See pages 18 and 19.

# Vertical Medium Rib

# Vertical Wide Rib

# Horizontal Standard Rib

# Horizontal Wide Rib

The classic horizontally and vertically ribbed door is brought up to date with a choice of rib profiles. The wider the rib the more contemporary the look.