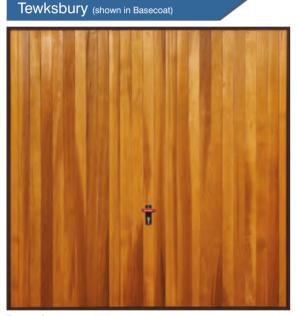

into which you can fit your own panels up to a maximum weight of 7.5 kilograms per square metre.

The ergonomic locking handle operates the twin lock latches

16

Fairbourne (shown in Light Oak)

Cedar faced ply and cedar mouldings