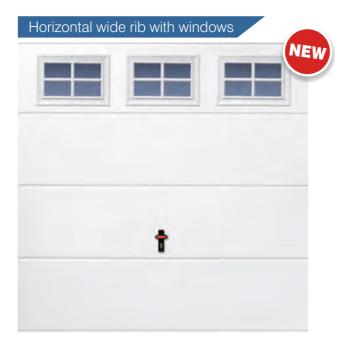

# Horizontal Wide Rib

The classic horizontally and vertically ribbed door is brought up to date with a choice of rib profiles. The wider the rib the more contemporary the look.