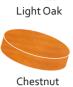

# Ullswater (shown in Light Oak)

Cedar faced ply and cedar mouldings

**Colour Options** 

Walnut

Doors are available basecoat treated ready for staining to a shade of your choice or fully finished in the colours above.