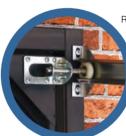

> Steel Side hinged garage doors available 50:50 up to 10'0" wide.

2/3:1/3 opening up to 9'0" wide.

Horizontal rib opening up to 8'0" wide.

Horizontal Wide Rib

Steel bracing gives side hinged doors a robust feel in every day use. The standard configuration shown above uses twin latches on the active leaf and shoot bolts on the inactive leaf.

The Premium option includes top stays to hold the door open and a threshold to prevent debris passing under the door. Four point, cable operated latches secure the door leaves.

The premium option has cable operated latches to the top and bottom

each door leaf, providing easy but effective security

of

Top Latches

Every door is factory finished for excellent corrosion resistance.

\* Alton, standard and mid rib doors only

\*Rosewood

Doors are shown with matching frames that are available as an option.