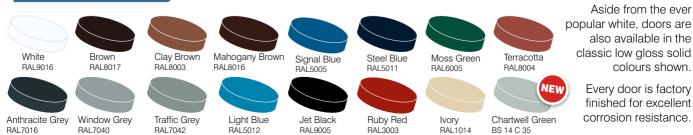

# Colour Options

Aside from the ever popular white, doors are also available in the classic low gloss solid colours shown. Every door is factory finished for excellent corrosion resistance.

Colour Options

Every door is factory finished for excellent corrosion resistance.

Alton and ribbed doors can be made to measure. Medium-ribbed standard sizes only.

Frames complement the door. Golden Oak frames are finished in Clay Brown (RAL 8003), Rosewood frames are finished in Mahogany Brown (RAL 8016).