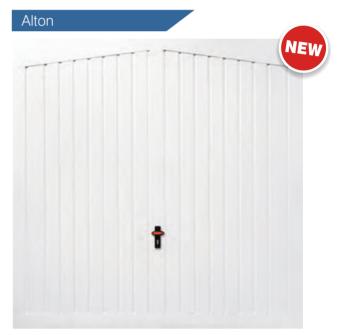

Every door is factory finished for excellent corrosion resistance.

Alton and ribbed doors can be made to measure. Medium-ribbed standard sizes only.

Frames complement the door. Golden Oak frames are finished in Clay Brown (RAL 8003), Rosewood frames are finished in Mahogany Brown (RAL 8016).

All Birkdale Garage Doors are CE marked and comply fully with current safety legislation. Canopy doors feature an anti-drop device in the unlikely event that a lifting cable should fail.

Up and Over garage doors - steel styles Standard Rib Vertical - Golden Oak Medium Rib Vertical - Rosewood