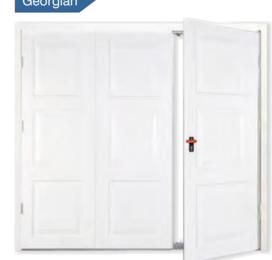

> Doors supplied with canopy gear as standard up to 9' wide with the option of Retractable up to 14' wide.

birkdale garage doors

The elegant proportions of a Georgian style panel are at their very best in this timeless design classic. (Not available in Smartpass)

## Doors are shown with matching frames that are available as an option