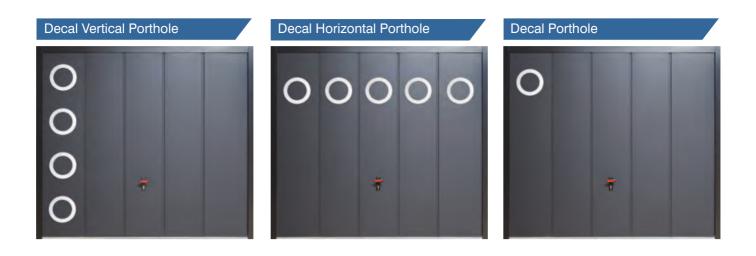

Our premium decorative decals are a stylish and contemporary addition to wide ribbed doors - a selection of designs are shown here - if you have a special design in mind just ask!

Premium additions - Decorative Decals 0

Stainless steel decorative elements - add a little extra!

Decal Vertical Square & Diamond Porthole