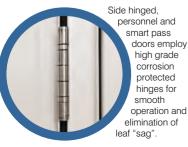

**Colour Options** 

1

T

Side Hinged garage doors - Steel Styles

Vertical Medium Rib

Stockton Cross

t

Traditional side hinged doors are easy to operate and so simple. All our up and over styles are also available in side hinged configurations and also with matching personnel side entrance doors.

> Steel Side hinged garage doors available 50:50 up to 10'0" wide.

2/3:1/3 opening up to 9'0" wide.

Horizontal rib opening up to 8'0" wide.

Horizontal Wide Rib

Steel bracing gives side hinged doors a robust feel in every day use. The standard configuration shown above uses twin latches on the active leaf and shoot bolts on the inactive leaf.