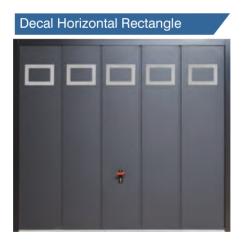

# **Decal Vertical Rectangle**

Decal Horizontal Tall Rectangle

Decal Vertical & Solid Square

Decal Vertical Square Porthole

Decal Vertical Exdamation Porthole

If you'd like to create your own design, we offer an open chassis