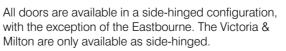

**Colour Options** 

1

T

Side Hinged garage doors - Steel Styles

Vertical Medium Rib

Stockton Cross

t

Traditional side hinged doors are easy to operate and so simple. All our up and over styles are also available in side hinged configurations and also with matching personnel side entrance doors.

> Steel Side hinged garage doors available 50:50 up to 10'0" wide.

2/3:1/3 opening up to 9'0" wide.

Horizontal rib opening up to 8'0" wide.

Horizontal Wide Rib

Steel bracing gives side hinged doors a robust feel in every day use. The standard configuration shown above uses twin latches on the active leaf and shoot bolts on the inactive leaf.