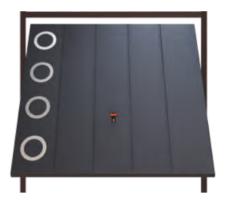

Our premium decorative decals are a stylish and contemporary addition to wide ribbed doors - a selection of designs are shown here - if you have a special design in mind just ask!

Premium additions - Decorative Decals 0

Stainless steel decorative elements - add a little extra!

Decal Vertical Square & Diamond Porthole