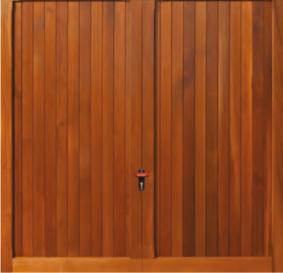

Highclere (shown in Light Oak)

Cedar boards and mouldings

Tongue & groove cedar boards

```
Meriden (shown in Basecoat)
                        Ī
```

Tongue & groove cedar boards