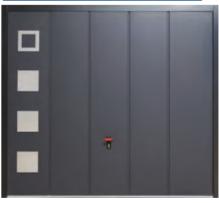

# Steel "Smartpass"

Wicket doors (Smartpass) available up to 8'0" wide.

# Vertical with "SmartPass"

All doors feature a strong sub-chassis with bracing plates to ensure rigidity of the door panel.

Up and over doors feature simple but effective cable operated latches that are engaged and disengaged with the locking handle.

The Vertical with a "Smartpass" access door built

in - an up and over door with a built-in access door for those times when you just don't need to open the whole door - classic style, intelligent design!