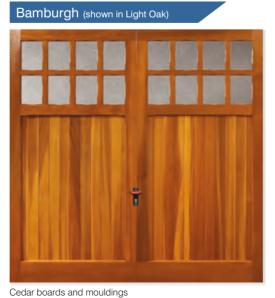

Highclere (shown in Light Oak)

Cedar boards and mouldings

Tongue & groove cedar boards

```
Meriden (shown in Basecoat)
                        Ī
```

Tongue & groove cedar boards