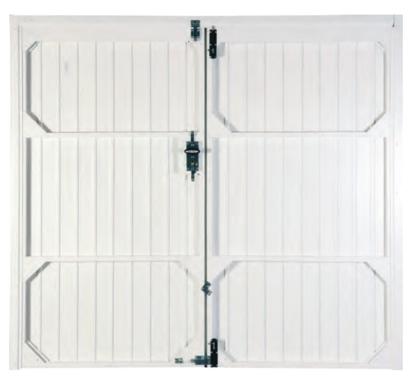

> Steel Side hinged garage doors available 50:50 up to 10'0" wide.

2/3:1/3 opening up to 9'0" wide.

Horizontal rib opening up to 8'0" wide.

Horizontal Wide Rib

Steel bracing gives side hinged doors a robust feel in every day use. The standard configuration shown above uses twin latches on the active leaf and shoot bolts on the inactive leaf.

The Premium option includes top stays to hold the door open and a threshold to prevent debris passing under the door. Four point, cable operated latches secure the door leaves.

The premium option has cable operated latches to the top and bottom

each door leaf, providing easy but effective security

of

Top Latches

Every door is factory finished for excellent corrosion resistance.

\* Alton, standard and mid rib doors only

\*Rosewood

Doors are shown with matching frames that are available as an option.