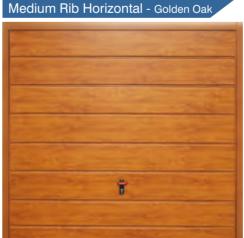

# Vertical Medium Rib

# Horizontal Wide Rib

The classic horizontally and vertically ribbed door is brought up to date with a choice of rib profiles. The wider the rib the more contemporary the look.

910

Golden Oak or Rosewood finishes in standard or medium rib designs add a real element of design to your home.

Single and double doors are available in standard and made to measure sizes - the perfect way to update your home.