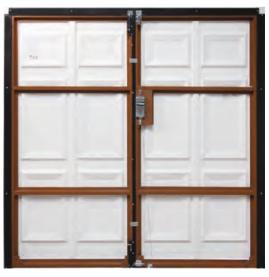

Chrome effect handle option

> White handle option

birkdale

dependable. The attractive black handle sits easily in the hand and is lockable. Strong steel bracing ensures the door is a

Steel Up & Over Garage doors are a timeless and reliable choice. Choose a style and colour and you have a strong and secure door that will look good for years to come with the minimum of effort.

All Birkdale Garage Doors are CE marked and comply fully with current safety legislation. Canopy doors feature an anti-drop device in the unlikely event that a lifting cable should fail.

Up and Over garage doors - steel styles Standard Rib Vertical - Golden Oak Medium Rib Vertical - Rosewood