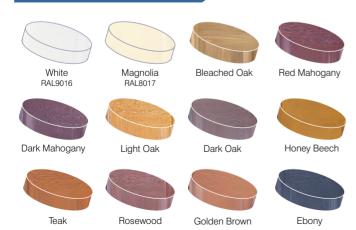

# Woodgrain Colour Options

Woodgrain doors are available in the stunning selection of woodtones shown here. Finishes are minimal maintenance and require just a wipe over with a damp cloth to keep clean.