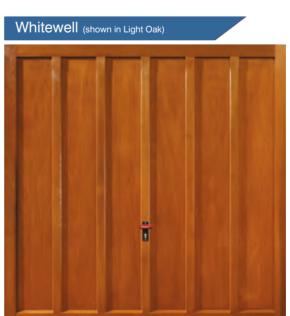

The natural beauty of timber shines through on our range of up and over doors. Benefiting from the same excellent opening mechanism, locking and strong steel chassis, these doors add a classic touch to any home. If you are fitting doors side by side, let us know and we'll craft a pair finished to a similar shade - remember wood is a natural material and no two doors are alike!

into which you can fit your own panels up to a maximum weight of 7.5 kilograms per square metre.

The ergonomic locking handle operates the twin lock latches

16

Fairbourne (shown in Light Oak)

Cedar faced ply and cedar mouldings