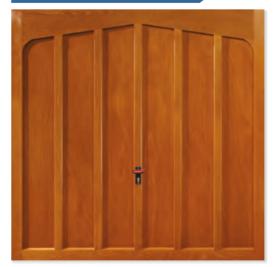

Highclere (shown in Light Oak)

Cedar boards and mouldings

Tongue & groove cedar boards

```
Meriden (shown in Basecoat)
                        Ī
```

Tongue & groove cedar boards