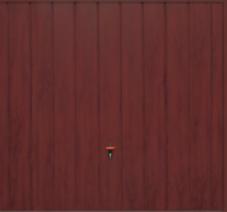

# Horizontal Standard Rib

# Horizontal Wide Rib

The classic horizontally and vertically ribbed door is brought up to date with a choice of rib profiles. The wider the rib the more contemporary the look.

All Birkdale Garage Doors are CE marked and comply fully with current safety legislation. Canopy doors feature an anti-drop device in the unlikely event that a lifting cable should fail.

Up and Over garage doors - steel styles Standard Rib Vertical - Golden Oak Medium Rib Vertical - Rosewood