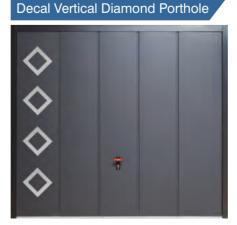

Our premium decorative decals are a stylish and contemporary addition to wide ribbed doors - a selection of designs are shown here - if you have a special design in mind just ask!

Premium additions - Decorative Decals 0

Stainless steel decorative elements - add a little extra!

Decal Vertical Square & Diamond Porthole

# **Decal Vertical Rectangle**

Decal Horizontal Tall Rectangle

Decal Vertical & Solid Square

Decal Vertical Square Porthole

Decal Vertical Exdamation Porthole

If you'd like to create your own design, we offer an open chassis