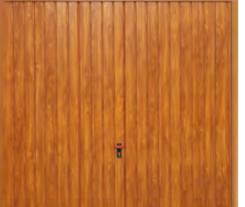

Chrome effect handle option

> White handle option

birkdale

dependable. The attractive black handle sits easily in the hand and is lockable. Strong steel bracing ensures the door is a

Steel Up & Over Garage doors are a timeless and reliable choice. Choose a style and colour and you have a strong and secure door that will look good for years to come with the minimum of effort.

> Doors supplied with canopy gear as standard up to 9' wide with the option of Retractable up to 14' wide.

birkdale garage doors

The elegant proportions of a Georgian style panel are at their very best in this timeless design classic. (Not available in Smartpass)