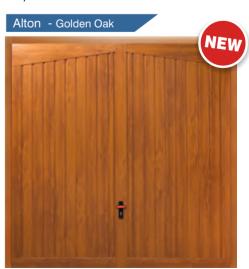

> Doors supplied with canopy gear as standard up to 9' wide with the option of Retractable up to 14' wide.

birkdale garage doors

The elegant proportions of a Georgian style panel are at their very best in this timeless design classic. (Not available in Smartpass)

Every door is factory finished for excellent corrosion resistance.

Alton and ribbed doors can be made to measure. Medium-ribbed standard sizes only.

Frames complement the door. Golden Oak frames are finished in Clay Brown (RAL 8003), Rosewood frames are finished in Mahogany Brown (RAL 8016).