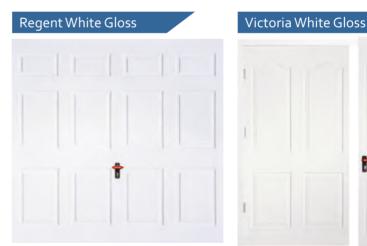

UP & Over and Side Hinged garage doors - GRP Styles

NEW

GRP (Glass Reinforced Polyester) are low maintenance garage doors.

GRP is an incredibly strong, dent resistant modern composite laminate with a better strength to weight ratio than steel. The door face is devoid of joints, seams, rivets or fastenings to detract from its good looks.

> All doors are supplied fully finished, won't warp, shrink or rust and are virtually maintenance free. There are two ranges - white gloss and woodgrain

Woodgrain doors are hand finished to provide a natural antiqued effect to the grain