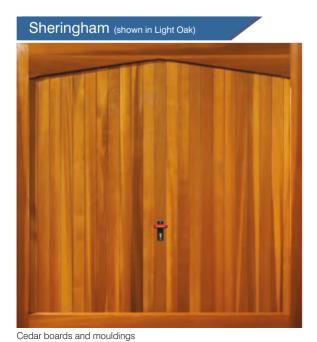

Highclere (shown in Light Oak)

Cedar boards and mouldings

Tongue & groove cedar boards

```
Meriden (shown in Basecoat)
                        Ī
```

Tongue & groove cedar boards