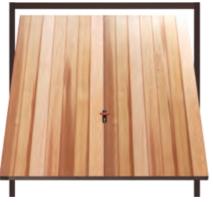

The natural beauty of timber shines through on our range of up and over doors. Benefiting from the same excellent opening mechanism, locking and strong steel chassis, these doors add a classic touch to any home. If you are fitting doors side by side, let us know and we'll craft a pair finished to a similar shade - remember wood is a natural material and no two doors are alike!

into which you can fit your own panels up to a maximum weight of 7.5 kilograms per square metre.

The ergonomic locking handle operates the twin lock latches

16

Fairbourne (shown in Light Oak)

Cedar faced ply and cedar mouldings

Highclere (shown in Light Oak)

Cedar boards and mouldings

Tongue & groove cedar boards

```
Meriden (shown in Basecoat)
                        Ī
```

Tongue & groove cedar boards

# Ullswater (shown in Light Oak)

Cedar faced ply and cedar mouldings

**Colour Options** 

Walnut

Doors are available basecoat treated ready for staining to a shade of your choice or fully finished in the colours above.