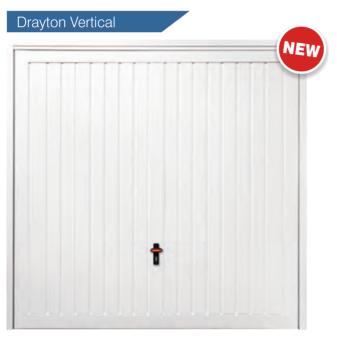

# Vertical Medium Rib

# Vertical Wide Rib

# Horizontal Wide Rib

The classic horizontally and vertically ribbed door is brought up to date with a choice of rib profiles. The wider the rib the more contemporary the look.