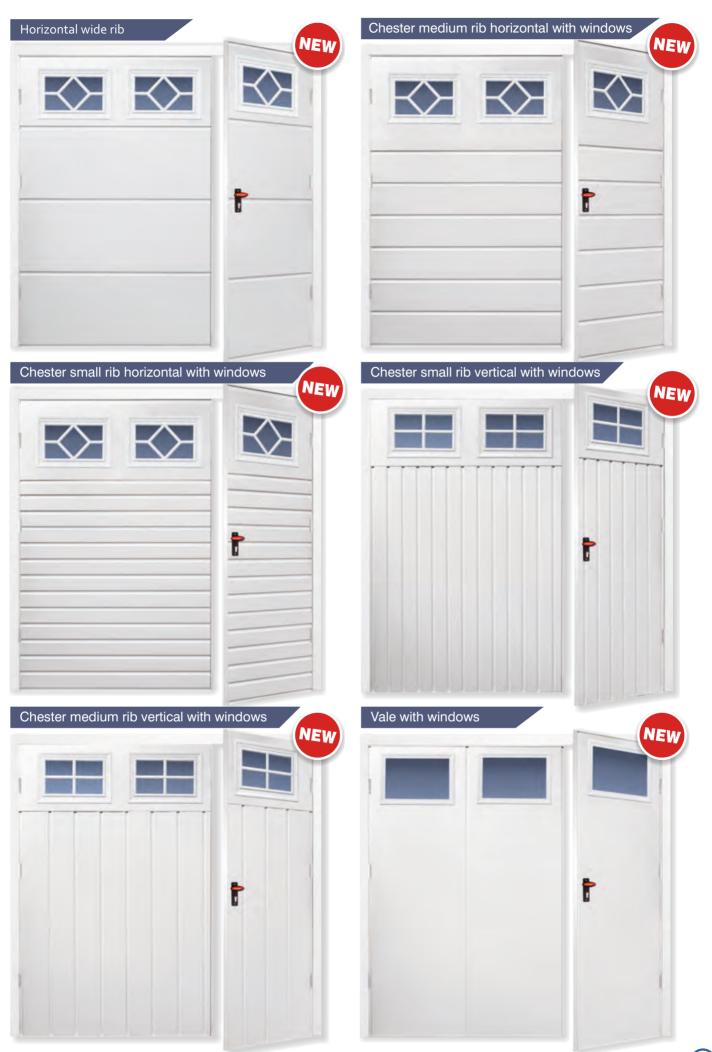

# Vertical Medium Rib

# Vertical Wide Rib

# Horizontal Standard Rib

# Horizontal Wide Rib

The classic horizontally and vertically ribbed door is brought up to date with a choice of rib profiles. The wider the rib the more contemporary the look.