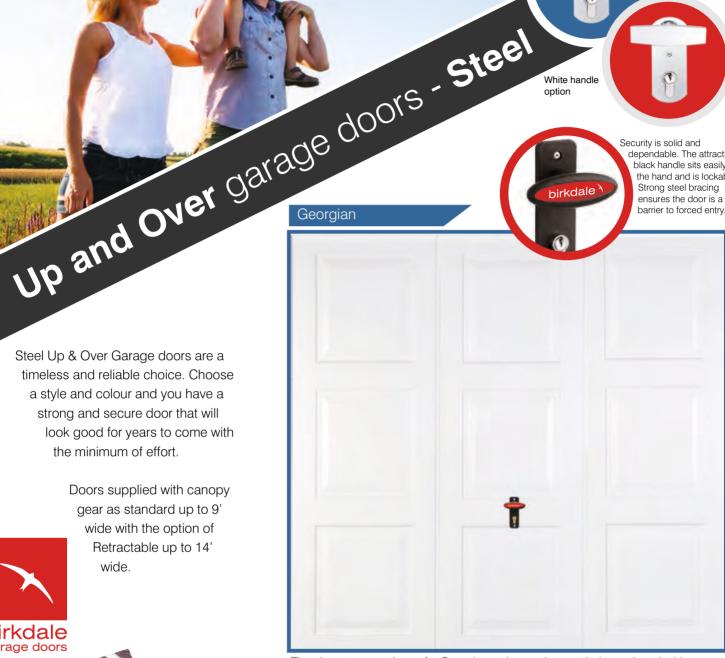

Chrome effect handle option

> White handle option

birkdale

dependable. The attractive black handle sits easily in the hand and is lockable. Strong steel bracing ensures the door is a

Steel Up & Over Garage doors are a timeless and reliable choice. Choose a style and colour and you have a strong and secure door that will look good for years to come with the minimum of effort.

> Doors supplied with canopy gear as standard up to 9' wide with the option of Retractable up to 14' wide.

birkdale garage doors

The elegant proportions of a Georgian style panel are at their very best in this timeless design classic. (Not available in Smartpass)