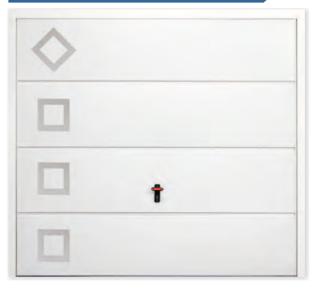

Stainless steel decorative elements - add a little extra!

Decal Vertical Square & Diamond Porthole

# **Decal Vertical Rectangle**

Decal Horizontal Tall Rectangle

Decal Vertical & Solid Square

Decal Vertical Square Porthole

Decal Vertical Exdamation Porthole

If you'd like to create your own design, we offer an open chassis