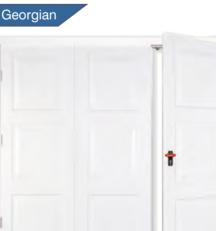

> Doors supplied with canopy gear as standard up to 9' wide with the option of Retractable up to 14' wide.

birkdale garage doors

The elegant proportions of a Georgian style panel are at their very best in this timeless design classic. (Not available in Smartpass)

## Doors are shown with matching frames that are available as an option