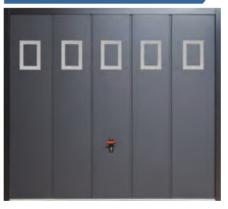

# Vertical Medium Rib

# Vertical Wide Rib

# Horizontal Standard Rib

# Horizontal Wide Rib

The classic horizontally and vertically ribbed door is brought up to date with a choice of rib profiles. The wider the rib the more contemporary the look.