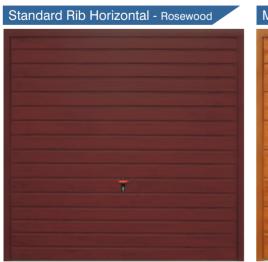

# Horizontal Standard Rib

# Horizontal Wide Rib

The classic horizontally and vertically ribbed door is brought up to date with a choice of rib profiles. The wider the rib the more contemporary the look.

All Birkdale Garage Doors are CE marked and comply fully with current safety legislation. Canopy doors feature an anti-drop device in the unlikely event that a lifting cable should fail.

Up and Over garage doors - steel styles Standard Rib Vertical - Golden Oak Medium Rib Vertical - Rosewood