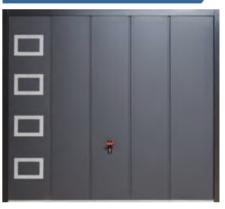

Stainless steel decorative elements - add a little extra!

Decal Vertical Square & Diamond Porthole

# **Decal Vertical Rectangle**

Decal Horizontal Tall Rectangle

Decal Vertical & Solid Square

Decal Vertical Square Porthole

Decal Vertical Exdamation Porthole

If you'd like to create your own design, we offer an open chassis