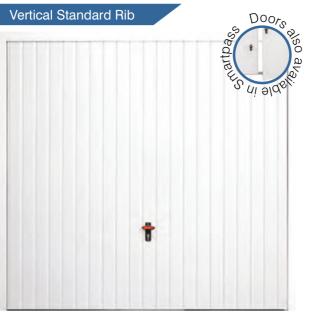

Our "smartpass" up and over doors have a built in pass door - perfect for those times when you want access to your garage without a separate side door. It opens just like a normal up and over door when you need it and opens just like a side door when you don't! See page 9.

# Steel "Smartpass"

Wicket doors (Smartpass) available up to 8'0" wide.

# Vertical with "SmartPass"

All doors feature a strong sub-chassis with bracing plates to ensure rigidity of the door panel.

Up and over doors feature simple but effective cable operated latches that are engaged and disengaged with the locking handle.

The Vertical with a "Smartpass" access door built

in - an up and over door with a built-in access door for those times when you just don't need to open the whole door - classic style, intelligent design!