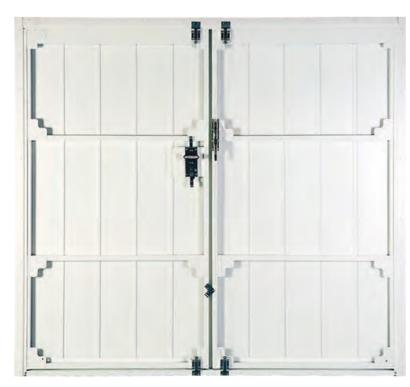

> Steel Side hinged garage doors available 50:50 up to 10'0" wide.

2/3:1/3 opening up to 9'0" wide.

Horizontal rib opening up to 8'0" wide.

Horizontal Wide Rib

Steel bracing gives side hinged doors a robust feel in every day use. The standard configuration shown above uses twin latches on the active leaf and shoot bolts on the inactive leaf.

The Premium option includes top stays to hold the door open and a threshold to prevent debris passing under the door. Four point, cable operated latches secure the door leaves.

The premium option has cable operated latches to the top and bottom

each door leaf, providing easy but effective security

of

Top Latches

Every door is factory finished for excellent corrosion resistance.

\* Alton, standard and mid rib doors only

\*Rosewood

Doors are shown with matching frames that are available as an option.