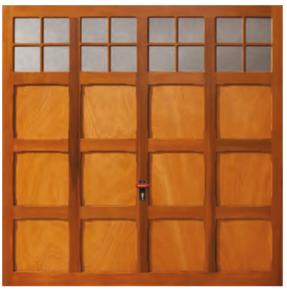

> Doors supplied with canopy gear as standard up to 9' wide with the option of Retractable up to 14' wide.

birkdale garage doors

The elegant proportions of a Georgian style panel are at their very best in this timeless design classic. (Not available in Smartpass)

## Doors are shown with matching frames that are available as an option