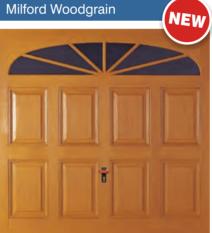

UP & Over and Side Hinged garage doors - GRP Styles

NEW

GRP (Glass Reinforced Polyester) are low maintenance garage doors.

GRP is an incredibly strong, dent resistant modern composite laminate with a better strength to weight ratio than steel. The door face is devoid of joints, seams, rivets or fastenings to detract from its good looks.

> All doors are supplied fully finished, won't warp, shrink or rust and are virtually maintenance free. There are two ranges - white gloss and woodgrain

Woodgrain doors are hand finished to provide a natural antiqued effect to the grain

# Woodgrain Colour Options

Woodgrain doors are available in the stunning selection of woodtones shown here. Finishes are minimal maintenance and require just a wipe over with a damp cloth to keep clean.