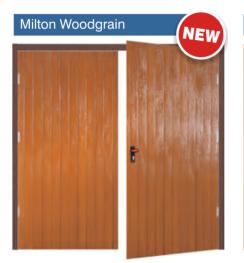

UP & Over and Side Hinged garage doors - GRP Styles

NEW

GRP (Glass Reinforced Polyester) are low maintenance garage doors.

GRP is an incredibly strong, dent resistant modern composite laminate with a better strength to weight ratio than steel. The door face is devoid of joints, seams, rivets or fastenings to detract from its good looks.

> All doors are supplied fully finished, won't warp, shrink or rust and are virtually maintenance free. There are two ranges - white gloss and woodgrain

Woodgrain doors are hand finished to provide a natural antiqued effect to the grain

# Woodgrain Colour Options

Woodgrain doors are available in the stunning selection of woodtones shown here. Finishes are minimal maintenance and require just a wipe over with a damp cloth to keep clean.