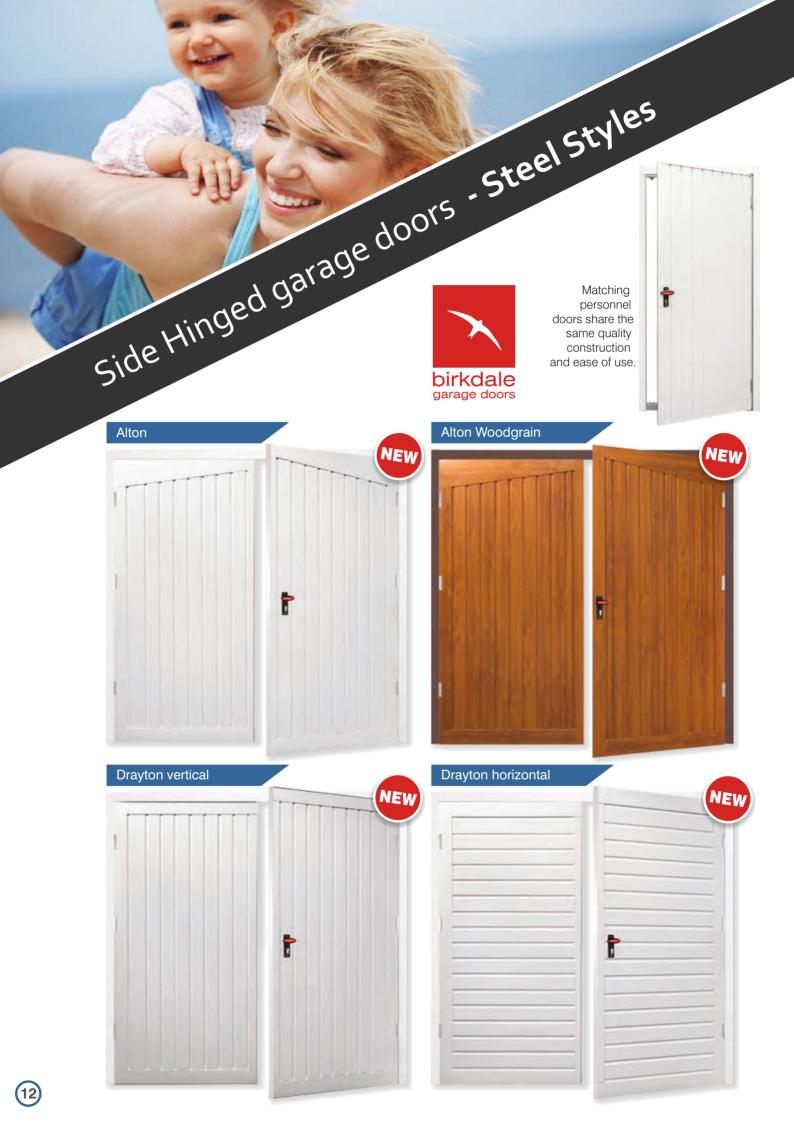

Traditional side opening doors are brought right up to date with all round lip seals and secure locking. See pages 10 to 13.

If you love the look of real timber our cedar range is the perfect choice - see page 16 and 17 for the full range.

**Colour Options** 

1

T

Side Hinged garage doors - Steel Styles

Vertical Medium Rib

Stockton Cross

t

Traditional side hinged doors are easy to operate and so simple. All our up and over styles are also available in side hinged configurations and also with matching personnel side entrance doors.

> Steel Side hinged garage doors available 50:50 up to 10'0" wide.

2/3:1/3 opening up to 9'0" wide.

Horizontal rib opening up to 8'0" wide.

Horizontal Wide Rib

Steel bracing gives side hinged doors a robust feel in every day use. The standard configuration shown above uses twin latches on the active leaf and shoot bolts on the inactive leaf.