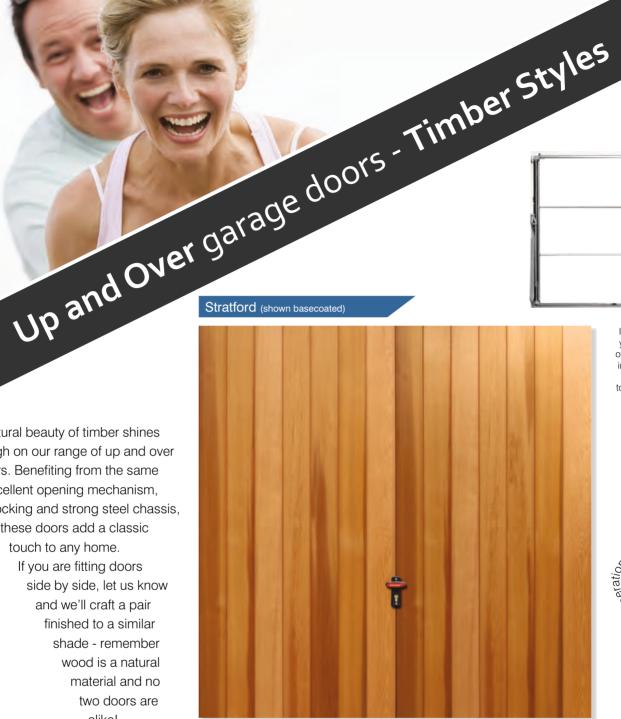

The natural beauty of timber shines through on our range of up and over doors. Benefiting from the same excellent opening mechanism, locking and strong steel chassis, these doors add a classic touch to any home. If you are fitting doors side by side, let us know and we'll craft a pair finished to a similar shade - remember wood is a natural material and no two doors are alike!