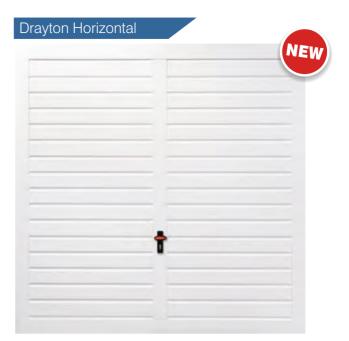

# Horizontal Standard Rib

# Horizontal Wide Rib

The classic horizontally and vertically ribbed door is brought up to date with a choice of rib profiles. The wider the rib the more contemporary the look.