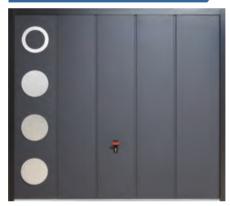

Stainless steel decorative elements - add a little extra!

Decal Vertical Square & Diamond Porthole

# Decal Vertical & Solid Porthole

# Decal Horizontal & Solid Porthole