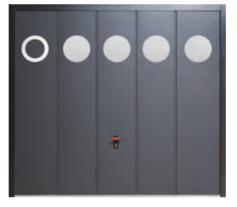

Stainless steel decorative elements - add a little extra!

Decal Vertical Square & Diamond Porthole

# Decal Vertical & Solid Porthole

# Decal Horizontal & Solid Porthole