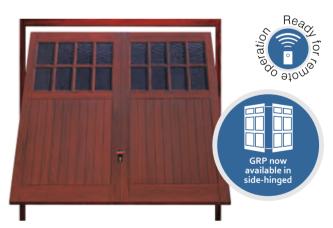

Traditional side opening doors are brought right up to date with all round lip seals and secure locking. See pages 10 to 13.

If you love the look of real timber our cedar range is the perfect choice - see page 16 and 17 for the full range.

Looking for a little extra style? Choose the option of decorative stainless steel decals to add a contemporary touch see pages 14 and 15.

GRP is an incredibly strong, dent resistant modern composite laminate with a better strength to weight ratio than steel. The door face is devoid of joints, seams, rivets or fastenings to detract from its good looks. See pages 18 and 19.

UP & Over and Side Hinged garage doors - GRP Styles

NEW

GRP (Glass Reinforced Polyester) are low maintenance garage doors.

GRP is an incredibly strong, dent resistant modern composite laminate with a better strength to weight ratio than steel. The door face is devoid of joints, seams, rivets or fastenings to detract from its good looks.