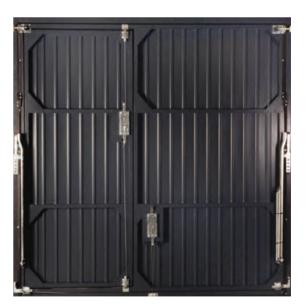

**Colour Options** 

1

T

Side Hinged garage doors - Steel Styles

Vertical Medium Rib

Stockton Cross

t

Traditional side hinged doors are easy to operate and so simple. All our up and over styles are also available in side hinged configurations and also with matching personnel side entrance doors.

> Steel Side hinged garage doors available 50:50 up to 10'0" wide.

2/3:1/3 opening up to 9'0" wide.

Horizontal rib opening up to 8'0" wide.

Horizontal Wide Rib

Steel bracing gives side hinged doors a robust feel in every day use. The standard configuration shown above uses twin latches on the active leaf and shoot bolts on the inactive leaf.

The Premium option includes top stays to hold the door open and a threshold to prevent debris passing under the door. Four point, cable operated latches secure the door leaves.

The premium option has cable operated latches to the top and bottom

each door leaf, providing easy but effective security

of

Top Latches

Every door is factory finished for excellent corrosion resistance.

\* Alton, standard and mid rib doors only

\*Rosewood

Doors are shown with matching frames that are available as an option.