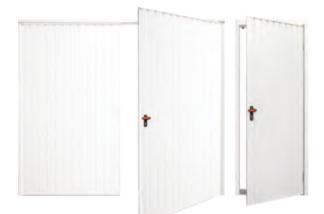

Chrome effect handle option

> White handle option

birkdale

dependable. The attractive black handle sits easily in the hand and is lockable. Strong steel bracing ensures the door is a

Steel Up & Over Garage doors are a timeless and reliable choice. Choose a style and colour and you have a strong and secure door that will look good for years to come with the minimum of effort.

> Doors supplied with canopy gear as standard up to 9' wide with the option of Retractable up to 14' wide.

birkdale garage doors

The elegant proportions of a Georgian style panel are at their very best in this timeless design classic. (Not available in Smartpass)