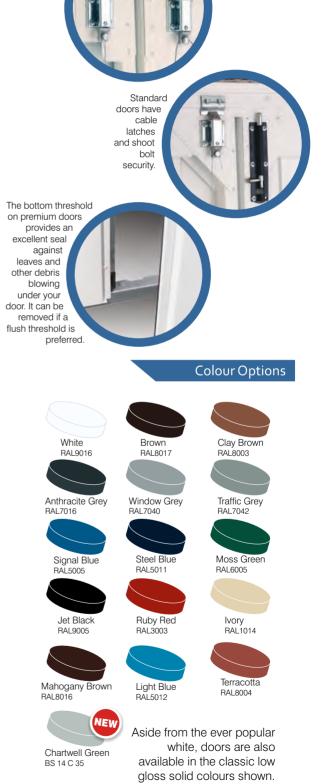

The Premium option includes top stays to hold the door open and a threshold to prevent debris passing under the door. Four point, cable operated latches secure the door leaves.

The premium option has cable operated latches to the top and bottom

each door leaf, providing easy but effective security

of

Top Latches

Every door is factory finished for excellent corrosion resistance.

\* Alton, standard and mid rib doors only

\*Rosewood

Doors are shown with matching frames that are available as an option.