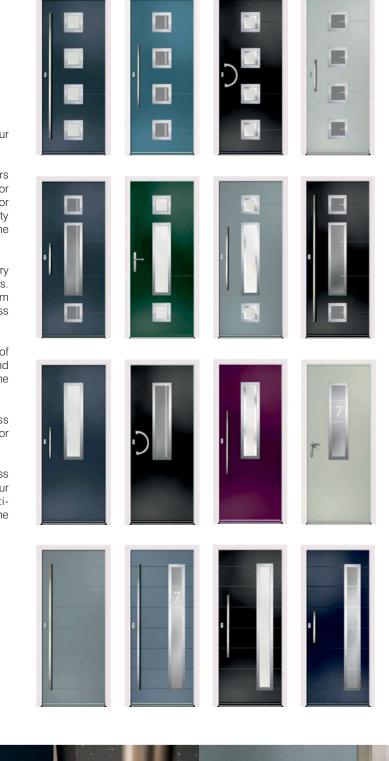

# as individual as you are...

Our entire range can be powder-coated with any RAL colour in our state-of-the-art manufacturing plant.

- Superior Thermal & Acoustic Performance All our doors are engineered with security in mind. Each and every door has the best security hardware and is PAS24 compliant. For extra peace of mind, choose from a range of security upgrades including the high-security Ultion lock, and the ground-breaking Lock Lock security handle.
- Aluminium Glass Surround Complete the contemporary look with sleek aluminium edging for your glazed sections. Available exclusively with Birkdale, the anodised aluminium edging beautifully frames your choice of designer glass designs.
- Strong, Safe & Secure Birkdale improves the efficiency of your home with advanced protection from outside noise and the ultimate thermal technology to retain heat in your home and keep the cold out.
- **Designer Glazing** Carefully crafted specialist glass designs have been exclusively created for the Birkdale door range.
- **Contemporary Hardware** An exclusive range of stainless steel hardware gives your door a sleek, luxury finish. All our stainless-steel hardware has a comprehensive anticorrosion guarantee, so you know your hardware will last the test of time.