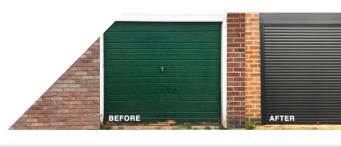

## a space saving solution

Introducing the Compact 56 Classic roller door - a space-efficient solution with a slim design perfect for tight spaces. Smaller than the Professional 78, it fits into a 205mm box when rolled, requiring minimal headroom and space between apertures.

#### SPACE SAVING

IDEAL FOR EXTRA STORAGE SPACE AND **EXCELLENT FOR** SHORT DRIVEWAYS