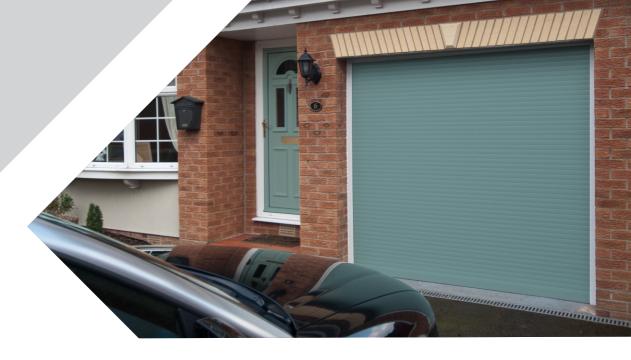

## a space saving solution

Introducing the Compact 56 Classic roller door - a space-efficient solution with a slim design perfect for tight spaces. Smaller than the Professional 78, it fits into a 205mm box when rolled, requiring minimal headroom and space between apertures.

Crafted with 56mm insulated aluminium laths and aluminium guides, this roller door ensures durability and longevity. The wall-mounted control box with a reflective photocell offers convenient and safe operation. Remotely operated, it comes with various safety features for a user-friendly experience.