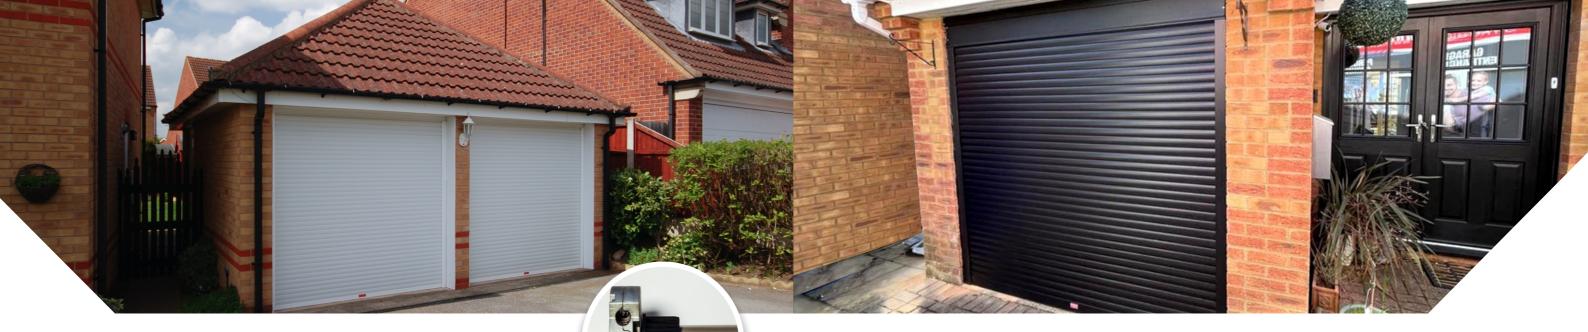

## a space saving solution

Introducing the Compact 56 Classic roller door - a space-efficient solution with a slim design perfect for tight spaces. Smaller than the Professional 78, it fits into a 205mm box when rolled, requiring minimal headroom and space between apertures.

#### SPACE SAVING

IDEAL FOR EXTRA STORAGE SPACE AND **EXCELLENT FOR** SHORT DRIVEWAYS