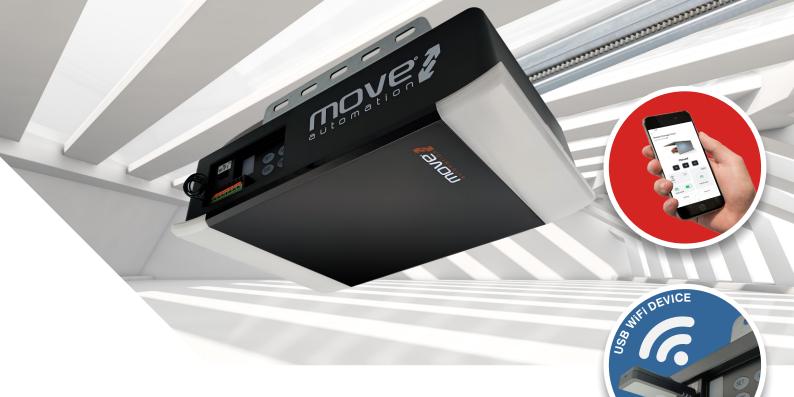

# move smart operator packed full of features...

The Birkdale door operator is a high-quality garage door opener with several key features.

One of the most notable features of this operator is its **ultra-quiet operation**, which ensures minimal disturbance to your household.

Additionally, the Birkdale sectional door operator is **WiFi compatible**, allowing you to control your garage door from your smartphone or another internet-connected device.

This operator's **effortless installation and programming** make it ideal for homeowners looking for a convenient, hassle-free garage door solution.

Our garage door opener is not just about convenience, it's also about security. Optional WiFi connectivity offers the easiest way to connect and control your garage door from the comfort of your home. Whether you're looking to check if the door is closed or open or need to grant access to someone, you can easily do it all through your smartphone.