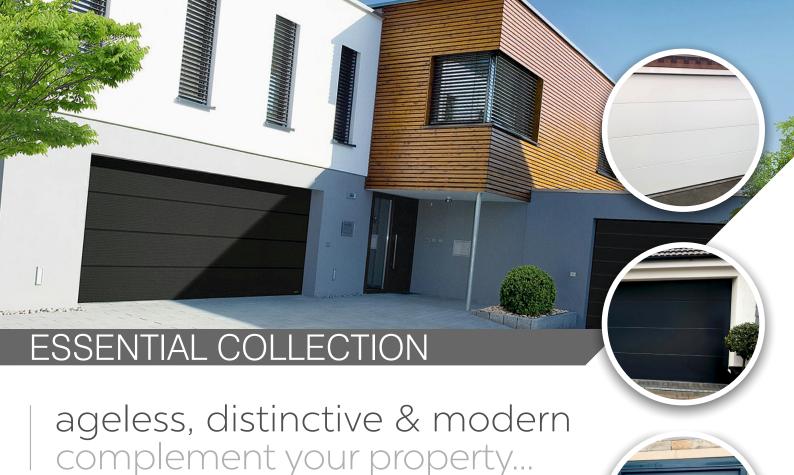

The Birkdale Essential collection offers our discerning customers the trusted quality found in every one of our doors, now available in a competitively priced and expanded colour palette. Choose from a versatile selection of finishes shown in below.

This range is available in four distinctive panel designs: Ribbed 'V', Centre Ribbed 'V', Flat, and Cassette. Choose from smooth, embossed woodgrain, or flat woodgrain finishes – all at the same price.

 $Complemented \ by \ our \ quietest \ operator \ and \ backed \ by \ our \ full \ warranty \ programme, \ the \ Essential \ collection \ combines \ style, performance, \ and \ kerb \ appeal \ that \ lasts \ for \ years \ to \ come.$ 