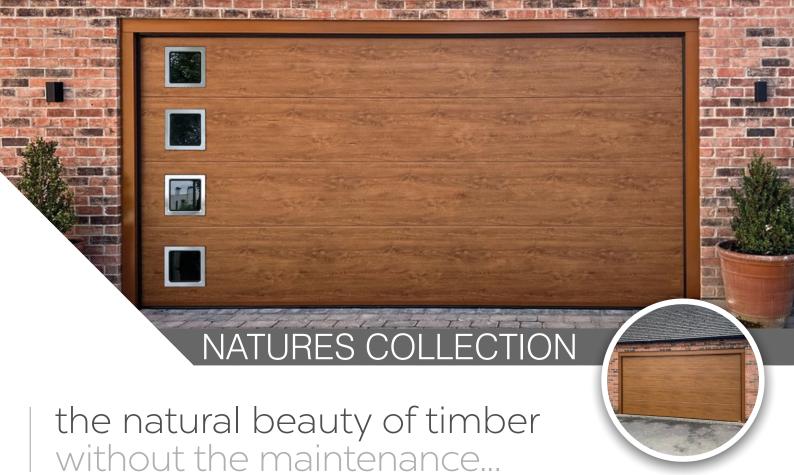

Available in three designs and three distinctive finishes

Our wood-effect doors are offered in Flat, Ribbed 'U', or Centre Ribbed panel designs, each crafted to combine timeless aesthetics with modern performance.

The finely detailed woodgrain finish delivers the authentic look of natural timber, while benefiting from the strength, insulation, and durability of our engineered panels. Unlike real wood, these doors retain their appearance year after year, without warping, fading, or the maintenance demands that natural materials often require.