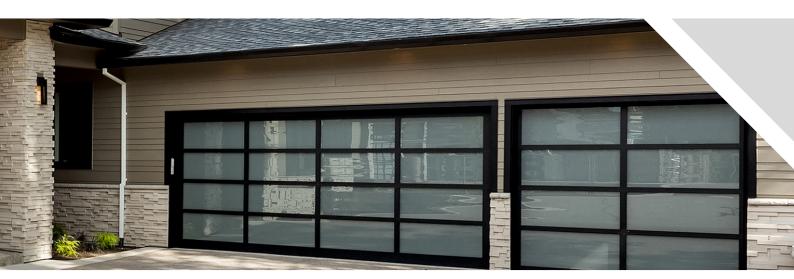

## modern & clean second to none...

The **Birkdale Panoramic** door is a true engineered door, made using the latest **CNC** procedures and assembled with care and attention to every detail. Only **fully approved materials** are used in our Panoramic doors so the customer has every confidence they have door built with care and attention and will give them longevity and **stunning looks** for years to come.

For the  ${\bf ultra-modern\ look}$ , the Birkdale TL panoramic range offers endless variations.

When better lighting and transparency is required to compliment the kerb appeal of our **aluminium framed** then our PS style of sectional door is the perfect combination. The **maintenance-friendly aluminium frame** can be fitted with various types of filling and glazing and therefore offers all the freedom to create a personal design.

Various versions of the following types of filling and glazing are available, including Acrylate, Pro-Tec, Diamond Mesh, Twin Wall sheet, Perforated sheet and blank filling.

**Privacy glazed option** for external viewing but externally the contents of the garage are kept discreet.