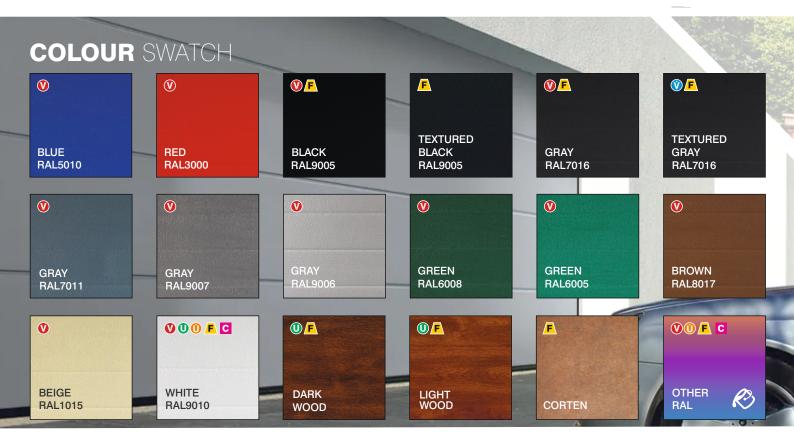

The Birkdale Essential collection offers our discerning customers the trusted quality found in every one of our doors, now available in a competitively priced and expanded colour palette. Choose from a versatile selection of finishes shown in below.

Along with the standard range, Birkdale can offer **100's of choices** due to our computerised self-coating department.

Industry leading warranties on colour fading of up to 7 years.

Birkdale's sectional door ranges are a **made to measure** individual product. They are manufactured to exact sizes in both width and height.