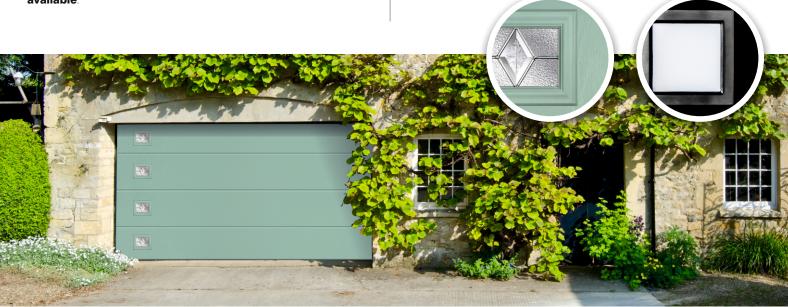

The Birkdale Essential collection offers our discerning customers the trusted quality found in every one of our doors, now available in a competitively priced and expanded colour palette. Choose from a versatile selection of finishes shown in below.

This range is available in four distinctive panel designs: Ribbed 'V', Centre Ribbed 'V', Flat, and Cassette. Choose from smooth, embossed woodgrain, or flat woodgrain finishes – all at the same price.

Choices in texture, styles and finishes ensure we at Birkdale, have

a solution for your composite sectional door.

With options on our **triple glazed windows**, endless **colour choices** and the peace of mind that we are a **UK manufacturing company**.

**Glazing options** are available with a clear or obscure polycarbonate in-fill fitted with either a **stainless** brushed metal surround or a woodgrain embossed ABS frame, (**colour matched to the door**). Optional **custom designed artwork also available**.