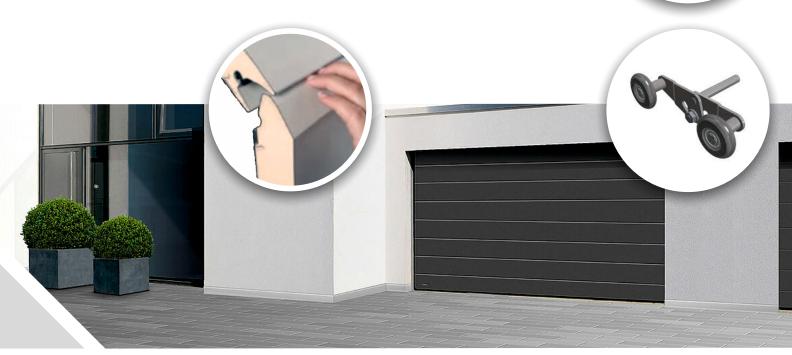

> Wherever possible we will fit behind the reveals giving you the benefit of maximum width when using our sectional door.

#### NO SPACE NO PROBLEM

Whenever we can't fit behind the reveals we will use a **substantial** outer framework.

This can be colour coded to your door or if desired a contrasting colour to allow your door to stand out further.

## engineered to last...

All our residential sectional doors come as standard with **twin roller systems**, ensuring smooth and quite operation when opening and closing your door. Each wheel is **bearing mounted** for longevity and connected to the hinge bracket with a **solid steel** shaft.

The steel used to fabricate our vertical and horizontal track systems is **20% thicker** than most of our competitors, ensuring no twisting motions can be applied upon installation.

Framework materials are **galvanised coated** steel giving years of trouble free life.