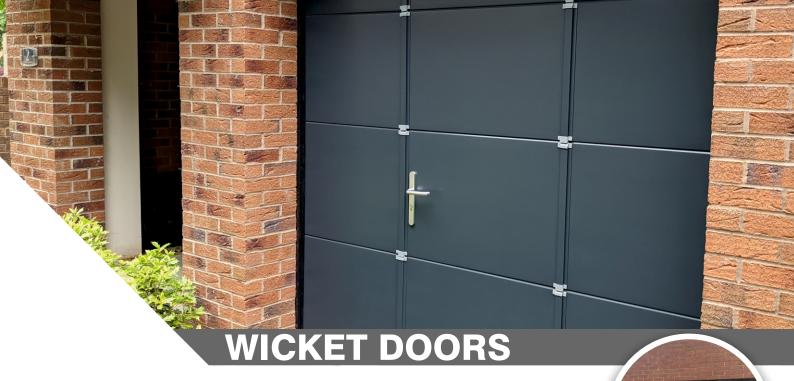

Birkdale understand that lifestyles are different for every person and as such some people have the requirement to have a wicket or entrance door installed within their sectional door.

The framework is of **Aluminium construction** and pleasantly blends in within your door construction.

Our wicket doors are deigned with safety in mind so that should this door be open then the operator cannot open the sectional door, ensuring protection and no damage is caused to any part of the door.

Wicket doors are supplied with handle and barrel lock as standard.

With today's modern lifestyles, garages are used for anything but a car, they have evolved and become storage spaces, workshops, home gyms or even a playroom for the kids.

Birkdale's range of wicket doors allow easy access that is very convenient, whilst ensuring the whole contents of the garage are not on view every time the main door is opened.

The versatile design means you can have to door in virtually any position, allowing you to choose the ideal location for your requirements.