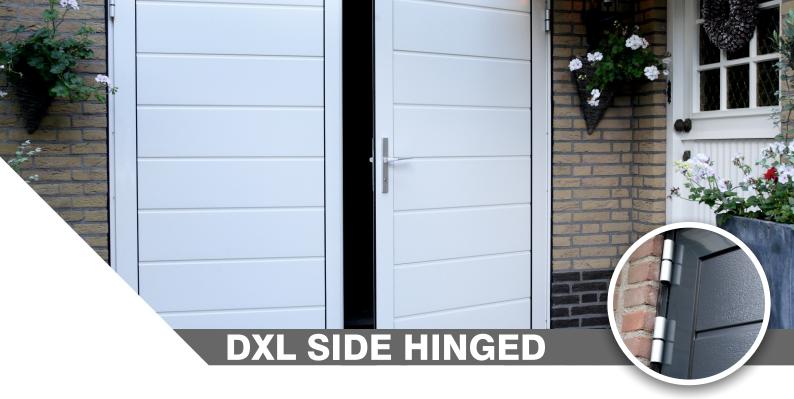

exciting alternative to the norm endless design options...

The **Deluxe line** twin has the appearance of a traditional wooden side hinged door but without the associated disadvantages. All our **DXL** side hinged doors are made from an **aluminium profile** that benefits the designs and usage we expect of our premium offerings.

With **unlimited colour choices and finishes**, choice of handles, locks and window variations we have every option available to aid in designing your side hinged door.

Our fully sealed 40mm in-fill ensures optimum insulation to keep out the cold.

The  $17mm \, sill \,$  fits seamlessly and contributes to reducing the penetration of water and air.

The Deluxe line twin can be designed to make your life easier, you determine which side is the leading or whetheryou desire one door leaf to be wider than the other,

For **added security** our doors come as standard with **cylinder lock and handles** as an upgrade option we offer a multi point lock and thumb turn. of doors.