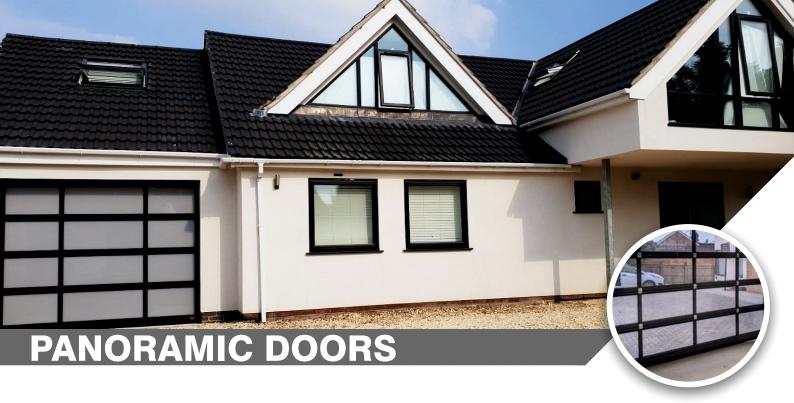

## modern & clean second to none...

The **Birkdale Panoramic** door is a true engineered door, made using the latest **CNC** procedures and assembled with care and attention to every detail. Only **fully approved materials** are used in our Panoramic doors so the customer has every confidence they have door built with care and attention and will give them longevity and **stunning looks** for years to come.

For the  ${\bf ultra-modern\ look}$ , the Birkdale TL panoramic range offers endless variations.

When better lighting and transparency is required to compliment the kerb appeal of our **aluminium framed** then our PS style of sectional door is the perfect combination. The **maintenance-friendly aluminium frame** can be fitted with various types of filling and glazing and therefore offers all the freedom to create a personal design.