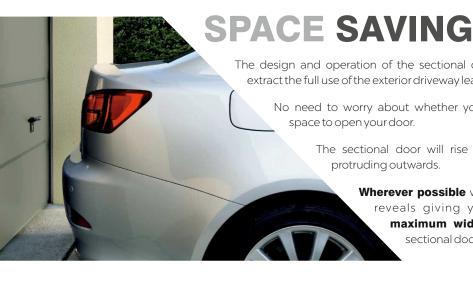

The design and operation of the sectional door allows users to extract the full use of the exterior driveway leading to your door.

No need to worry about whether you have left enough

The sectional door will rise and retract without protruding outwards.

> Wherever possible we will fit behind the reveals giving you the benefit of maximum width when using our sectional door.