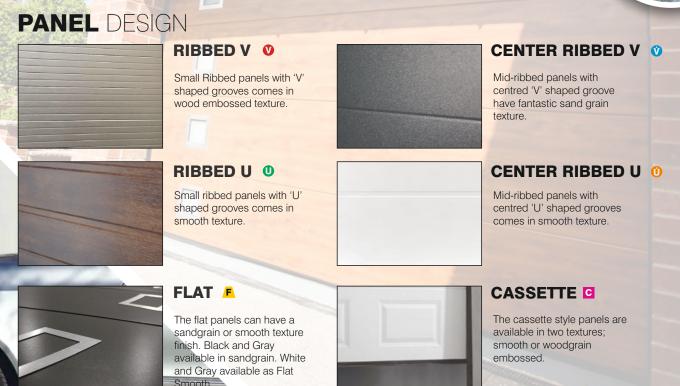

The Birkdale Essential collection offers our discerning customers the trusted quality found in every one of our doors, now available in a competitively priced and expanded colour palette. Choose from a versatile selection of finishes shown in below.

This range is available in four distinctive panel designs: Ribbed 'V', Centre Ribbed 'V', Flat, and Cassette. Choose from smooth, embossed woodgrain, or flat woodgrain finishes – all at the same price.

Available in three designs and three distinctive finishes

Our wood-effect doors are offered in Flat, Ribbed 'U', or Centre Ribbed panel designs, each crafted to combine timeless aesthetics with modern performance.