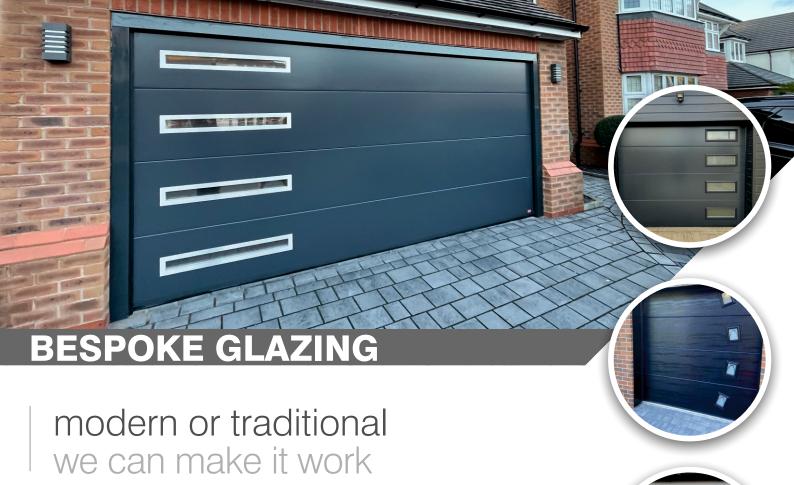

Choices in texture, styles and finishes ensure we at Birkdale, have

a solution for your composite sectional door.

With options on our **triple glazed windows**, endless **colour choices** and the peace of mind that we are a **UK manufacturing company**.

**Glazing options** are available with a clear or obscure polycarbonate in-fill fitted with either a **stainless** brushed metal surround or a woodgrain embossed ABS frame, (**colour matched to the door**). Optional **custom designed artwork also available**.