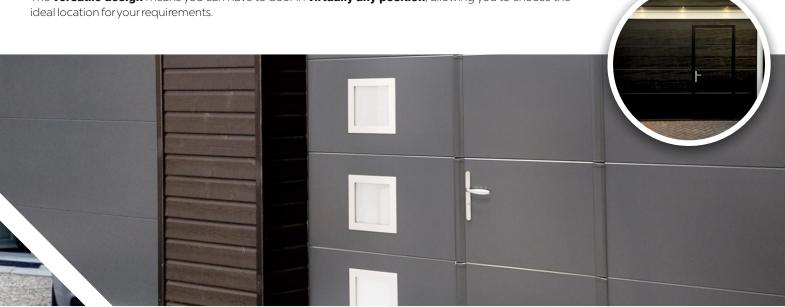

Birkdale understand that lifestyles are different for every person and as such some people have the requirement to have a wicket or entrance door installed within their sectional door.

The framework is of **Aluminium construction** and pleasantly blends in within your door construction.

Our wicket doors are deigned with safety in mind so that should this door be open then the operator cannot open the sectional door, ensuring protection and no damage is caused to any part of the door.

Wicket doors are supplied with handle and barrel lock as standard.

With today's modern lifestyles, garages are used for anything but a car, they have evolved and become storage spaces, workshops, home gyms or even a playroom for the kids.

Birkdale's range of wicket doors allow easy access that is very convenient, whilst ensuring the whole contents of the garage are not on view every time the main door is opened.

The versatile design means you can have to door in virtually any position, allowing you to choose the ideal location for your requirements.